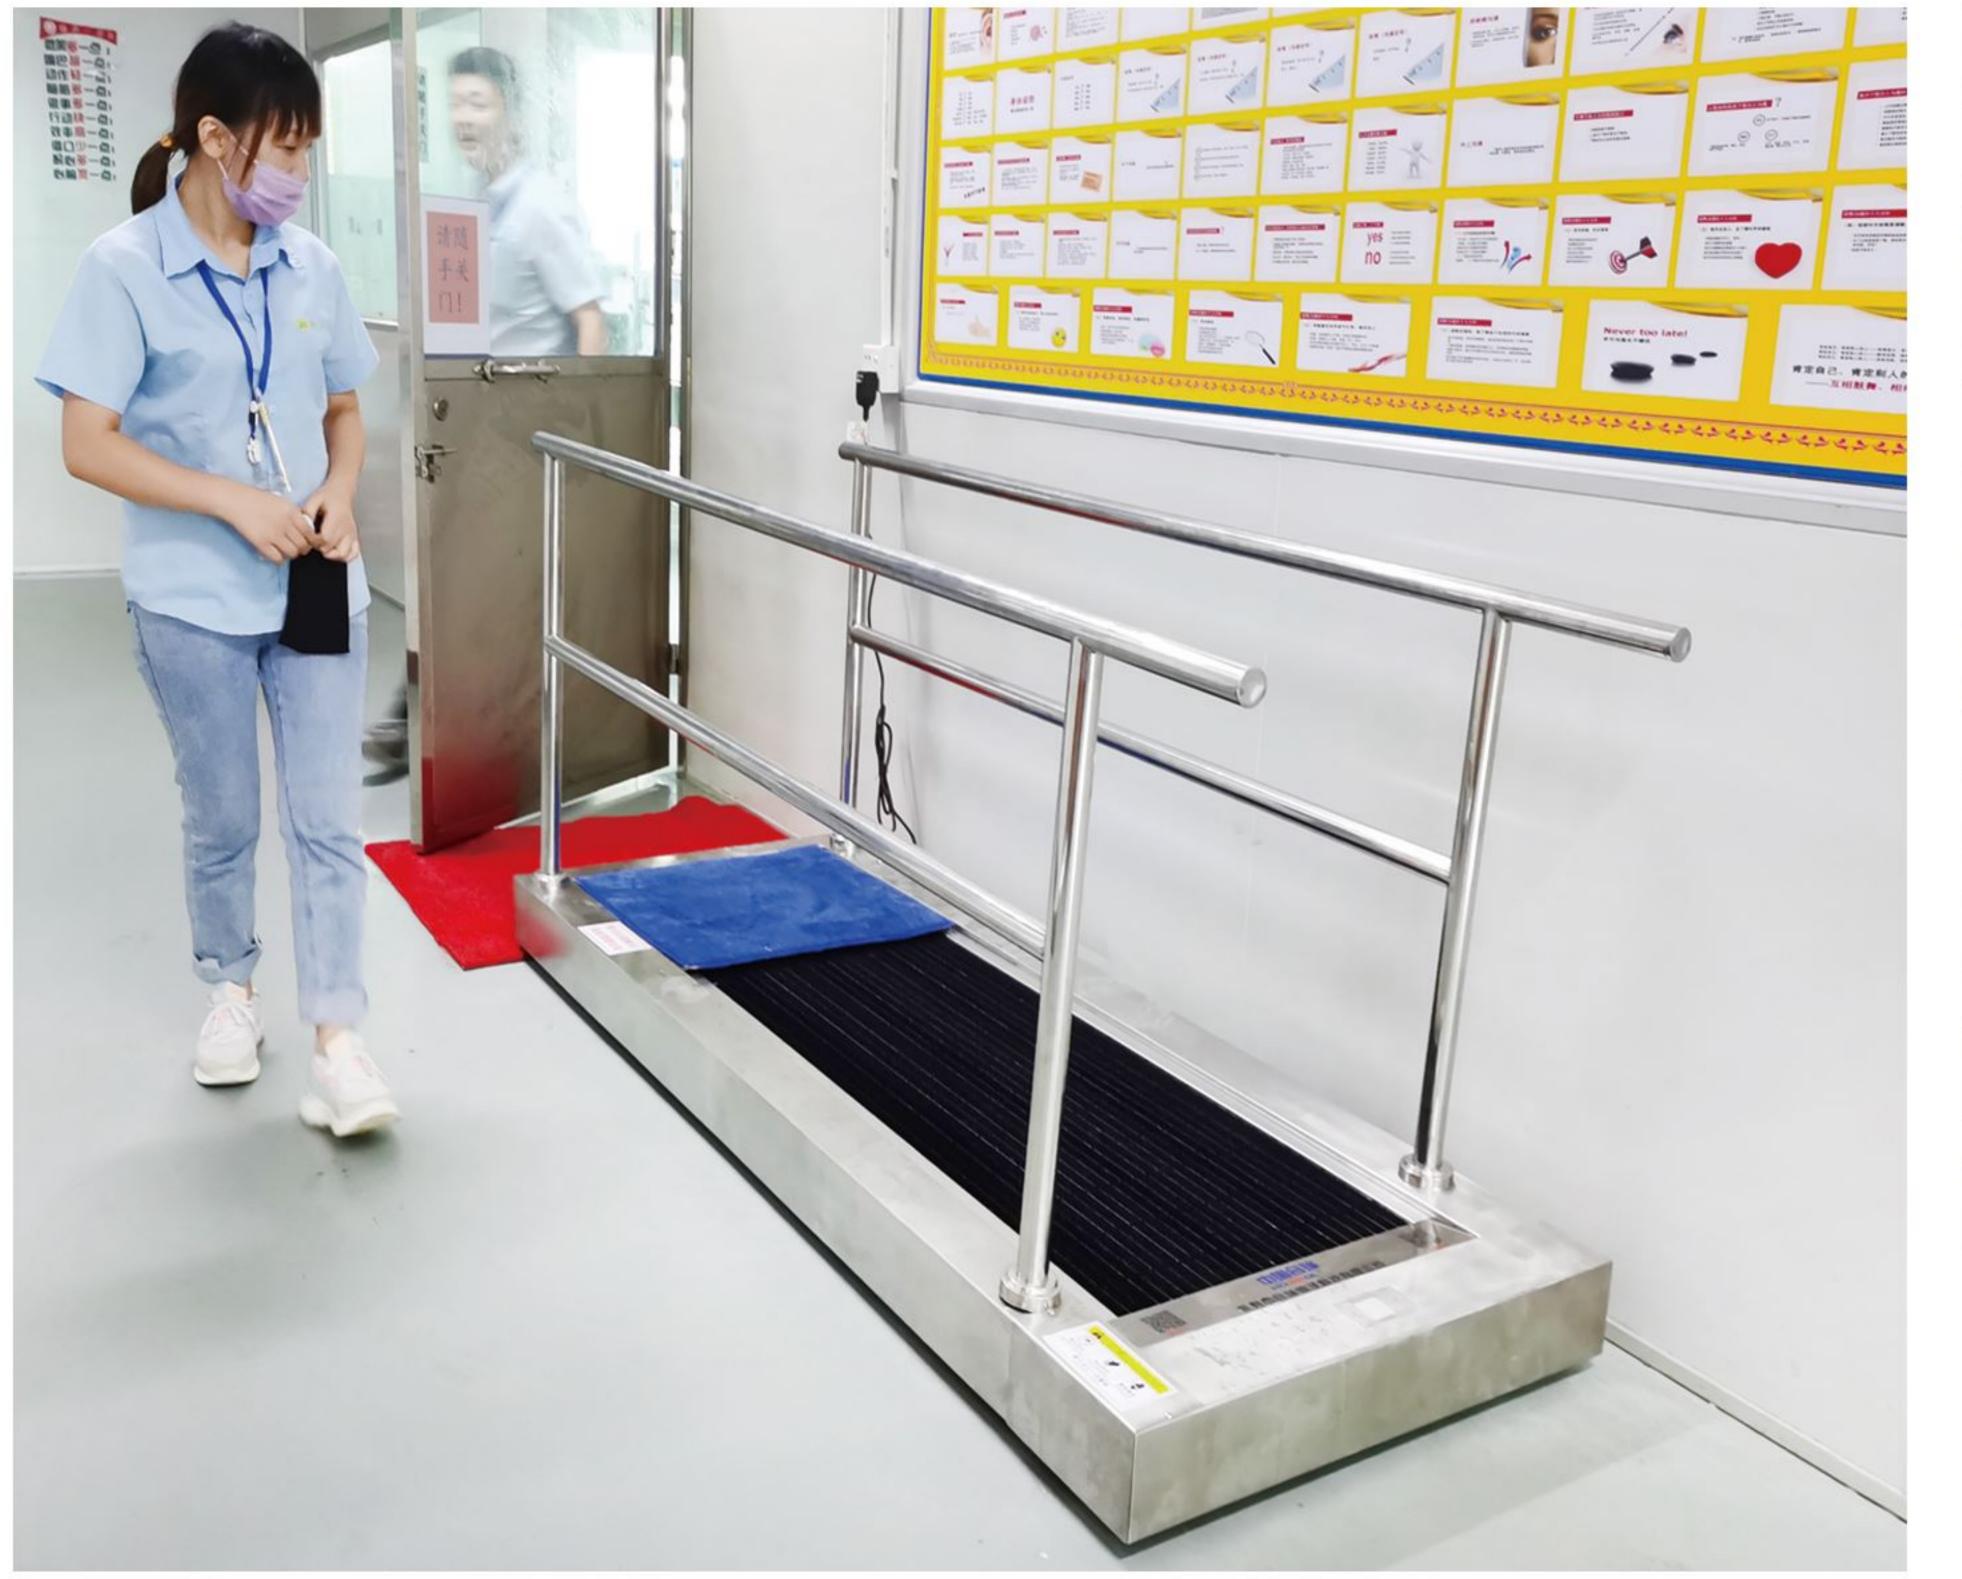

## 鞋底清洗机 Sole cleaning machine

鞋底清洁机作为一种入口鞋底清洁设备,旨 在解决由鞋底带进室内的污尘问题。通过鞋 底清洗机自动感应启动,浸湿的履带毛刷旋 转摩擦鞋底,从而清理掉鞋底污尘,将污尘 阻挡在入口处,减少室内地面清洁工作量, 为保持室内环境洁净度树立一道屏障。

The sole cleaning machine is a kind of entrance sole cleaning equipment, which aims to solve the problem of dust brought into the room by the sole. The sole cleaning machine is automatically activated by induction, and the wetted crawler brush rotates and rubs the sole, thereby cleaning the sole dirt and blocking the dirt at the entrance, reducing the workload of indoor floor cleaning, and establishing a barrier to keep the indoor environment clean.

目前鞋底清洗机已广泛应用于航空航天、高铁行业、电子电器 、机械行业、五金行业、食品行业、制造行业、手机行业、养 殖行业、自动化行业、展厅展会行业、实验室研发行业、半导 体行业、医疗行业、净化系统等。 鞋底清洗机在入口处清洁鞋底,无需人员穿戴鞋套、换鞋,无 需入口处放置蓝膜黏尘垫、鞋套机、拖鞋,避免了二次污染同 时又可以高效清洁鞋底污尘,以确保进入室内人员鞋底洁净。

At present, the sole cleaning machine has been widely used in aerospace, high-speed rail industry, electronic appliances, machinery industry, hardware industry, food industry, manufacturing industry, mobile phone industry, breeding industry, automation industry, exhibition hall exhibition industry, laboratory research and development

industry, semiconductor industry, Medical industry, purification system, etc.

The sole cleaning machine cleans the soles at the entrance. There is no need for personnel to wear shoe covers or change shoes. There is no need to place blue film sticky pads, shoe cover dispensers, and slippers at the entrance. This avoids secondary pollution and can efficiently clean the soles of dust to ensure The soles of personnel entering the room are clean.

# 鞋底清洗机

鞋底清洁机是一种入口鞋底清洁设备,旨在解决由鞋底带进室内的污尘问题。通 过鞋底清洁机可将入室人员鞋底清洁干净,阻挡鞋底无尘进入室内,为室内环境。 洁净度提供强有力的保护作用,设备自动工作清理鞋底污尘,将污尘阻挡在入口 处,减少室内地面的清洁工作。鞋底清洗机在入口处清洁鞋底,无需人员穿戴鞋 套,无需入口处放置黏尘垫,避免了二次污染同时又可以高效清洁鞋底污尘。 The sole cleaner is a kind of entrance sole cleaning equipment, which aims to solve the problem of dirt brought into the room by the sole. The sole cleaner can clean the soles of the people entering the room, prevent the soles from entering the room without dust, and provide strong protection for the cleanliness of the indoor environment. The equipment can automatically clean the soles, block the dirt at the entrance, and reduce the cleaning work of the indoor floor. The sole cleaner cleans the sole at the entrance, and does not need people to wear shoes, and does not need to place sticky dust mats at the entrance. It avoids secondary pollution and can efficiently clean the sole dirt.