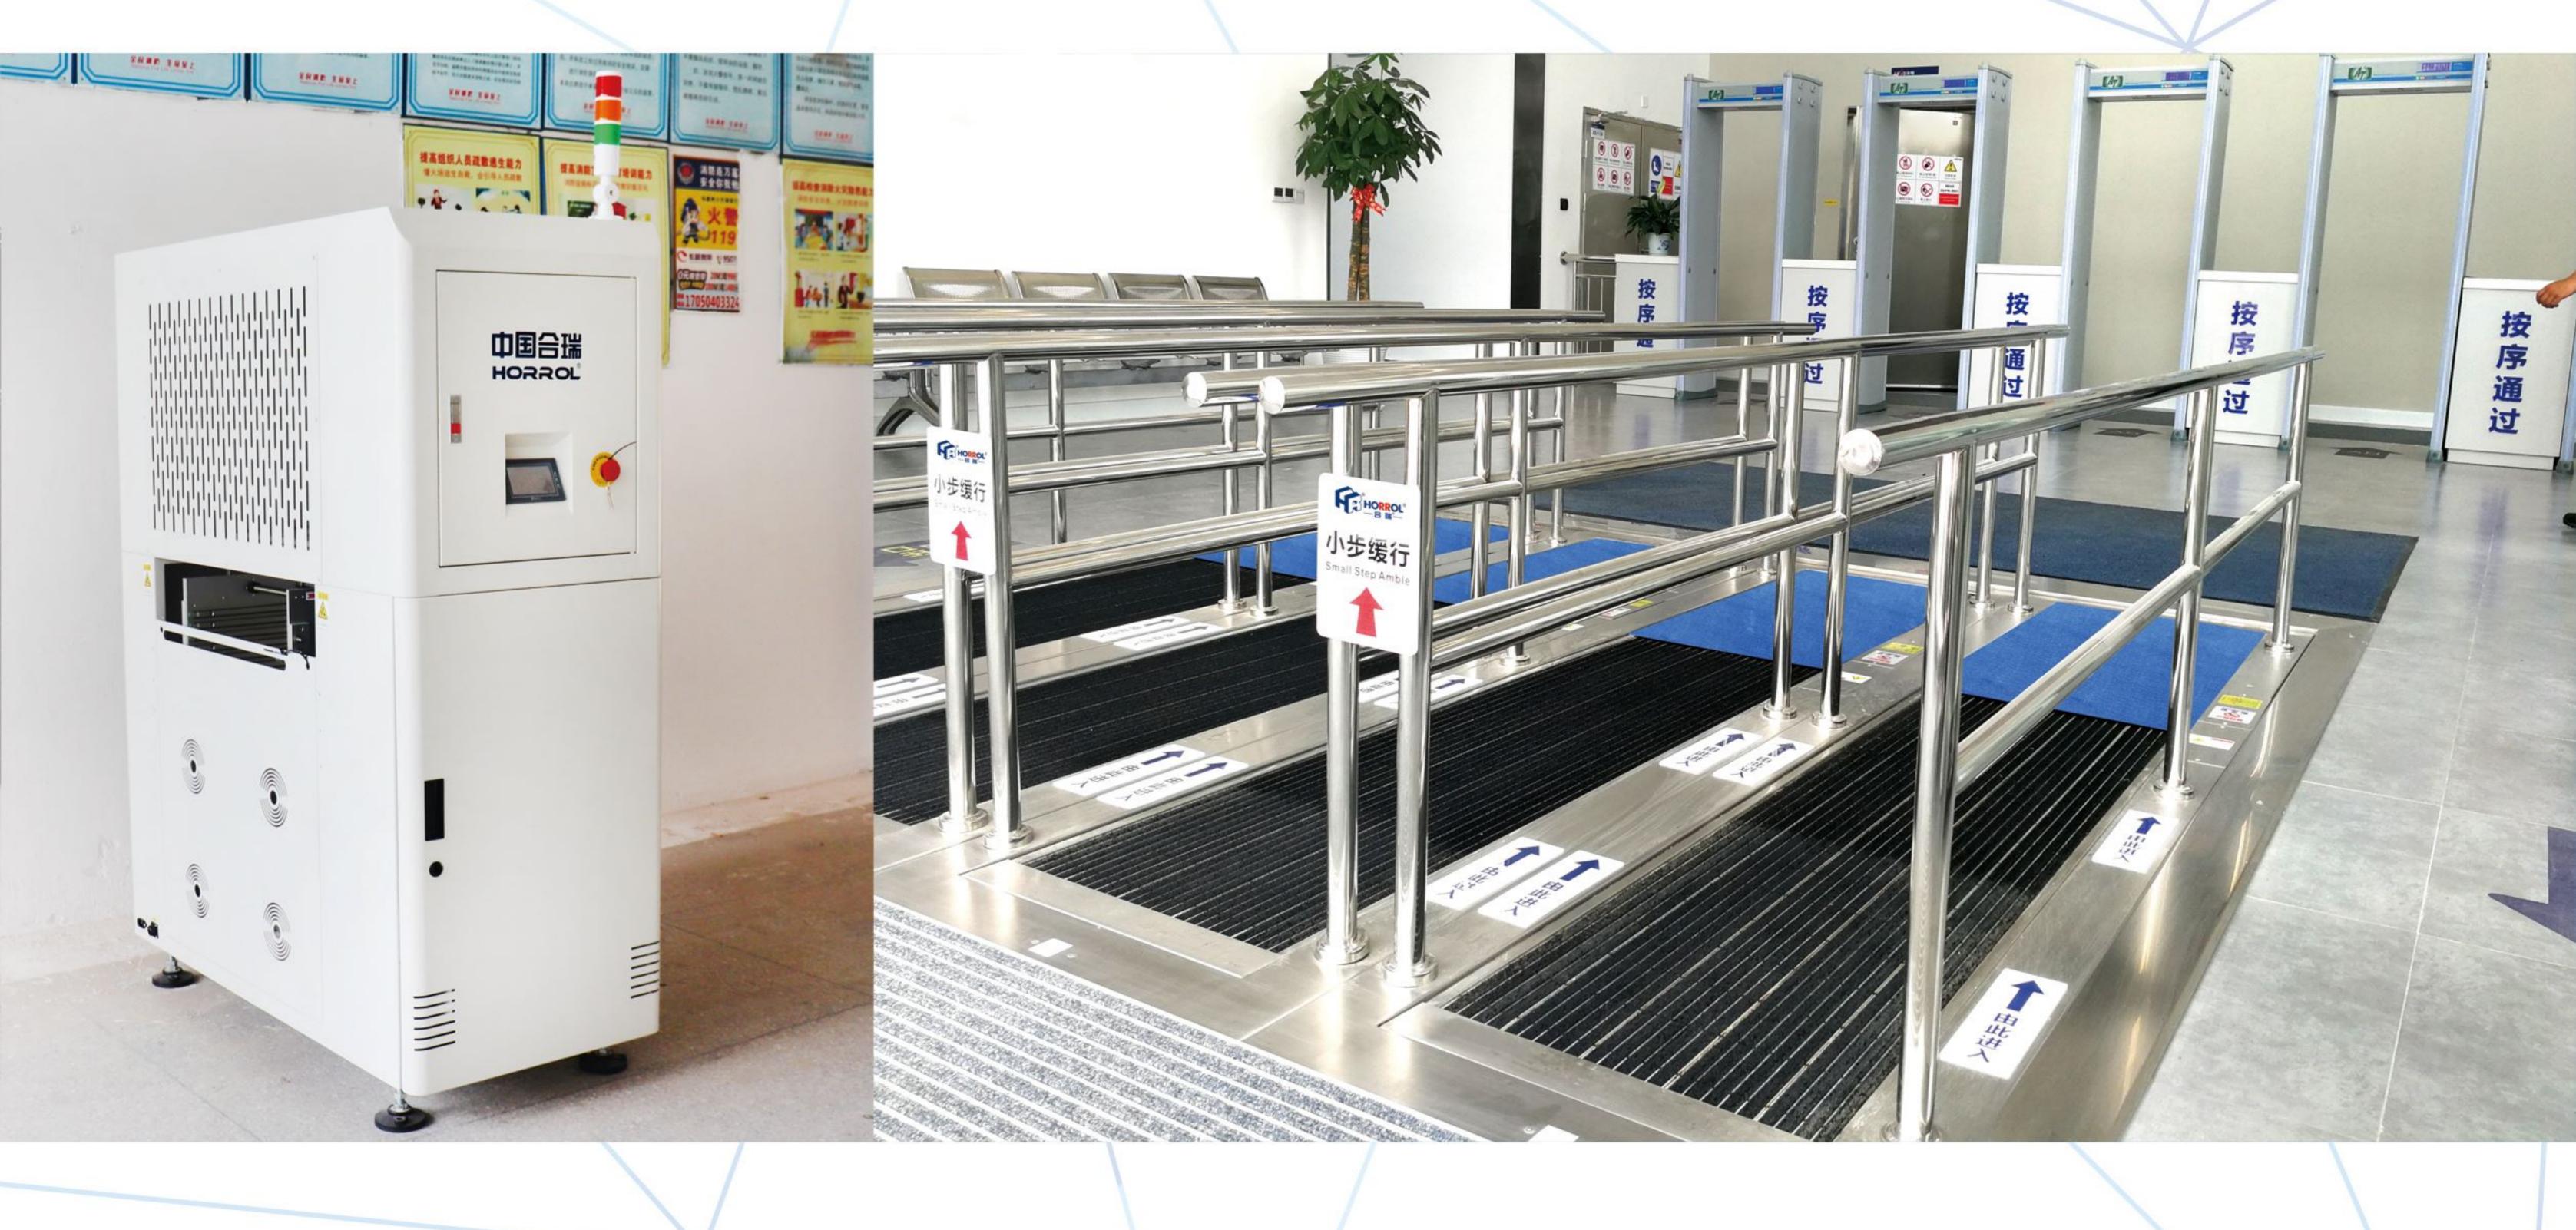

## 鞋底清洗机 Sole cleaning machine

鞋底清洁机作为一种入口鞋底清洁设备,旨 在解决由鞋底带进室内的污尘问题。通过鞋 底清洗机自动感应启动,浸湿的履带毛刷旋 转摩擦鞋底,从而清理掉鞋底污尘,将污尘 阻挡在入口处,减少室内地面清洁工作量, 为保持室内环境洁净度树立一道屏障。

The sole cleaning machine is a kind of entrance sole cleaning equipment, which aims to solve the problem of dust brought into the room by the sole. The sole cleaning machine is automatically activated by induction, and the wetted crawler brush rotates and rubs the sole, thereby cleaning the sole dirt and blocking the dirt at the entrance, reducing the workload of indoor floor cleaning, and establishing a barrier to keep the indoor environment clean.

目前鞋底清洗机已广泛应用于航空航天、高铁行业、电子电器 、机械行业、五金行业、食品行业、制造行业、手机行业、养 殖行业、自动化行业、展厅展会行业、实验室研发行业、半导 体行业、医疗行业、净化系统等。 鞋底清洗机在入口处清洁鞋底,无需人员穿戴鞋套、换鞋,无 需入口处放置蓝膜黏尘垫、鞋套机、拖鞋,避免了二次污染同 时又可以高效清洁鞋底污尘,以确保进入室内人员鞋底洁净。

At present, the sole cleaning machine has been widely used in aerospace, high-speed rail industry, electronic appliances, machinery industry, hardware industry, food industry, manufacturing industry, mobile phone industry, breeding industry, automation industry, exhibition hall exhibition industry, laboratory research and development

industry, semiconductor industry, Medical industry, purification system, etc.

The sole cleaning machine cleans the soles at the entrance. There is no need for personnel to wear shoe covers or change shoes. There is no need to place blue film sticky pads, shoe cover dispensers, and slippers at the entrance. This avoids secondary pollution and can efficiently clean the soles of dust to ensure The soles of personnel entering the room are clean.

# 鞋底清洗机

鞋底清洁机是一种入口鞋底清洁设备,旨在解决由鞋底带进室内的污尘问题。通 过鞋底清洁机可将入室人员鞋底清洁干净,阻挡鞋底无尘进入室内,为室内环境。 洁净度提供强有力的保护作用,设备自动工作清理鞋底污尘,将污尘阻挡在入口 处,减少室内地面的清洁工作。鞋底清洗机在入口处清洁鞋底,无需人员穿戴鞋 套,无需入口处放置黏尘垫,避免了二次污染同时又可以高效清洁鞋底污尘。 The sole cleaner is a kind of entrance sole cleaning equipment, which aims to solve the problem of dirt brought into the room by the sole. The sole cleaner can clean the soles of the people entering the room, prevent the soles from entering the room without dust, and provide strong protection for the cleanliness of the indoor environment. The equipment can automatically clean the soles, block the dirt at the entrance, and reduce the cleaning work of the indoor floor. The sole cleaner cleans the sole at the entrance, and does not need people to wear shoes, and does not need to place sticky dust mats at the entrance. It avoids secondary pollution and can efficiently clean the sole dirt.

Shoe sole cleaner for entrance

全自动进排水,自动感应,人走机停,无需停留通过设备平 面即可清除鞋底99%的污沉,在入口处清洁鞋底污沉,将无 尘尘土扼杀在入口处,给生产环境、办公环境洁净舒适,以 达到环境清洁的要求。

Fully automatic water intake and drainage, automatic induction, man walking stop, no need to stay through the equipment plane can remove 99% of the sole dirt, clean the sole dirt at the entrance, strangle dust at the entrance, to the production environment, office environment clean and comfortable, in order to achieve the requirements of environmental cleanliness.