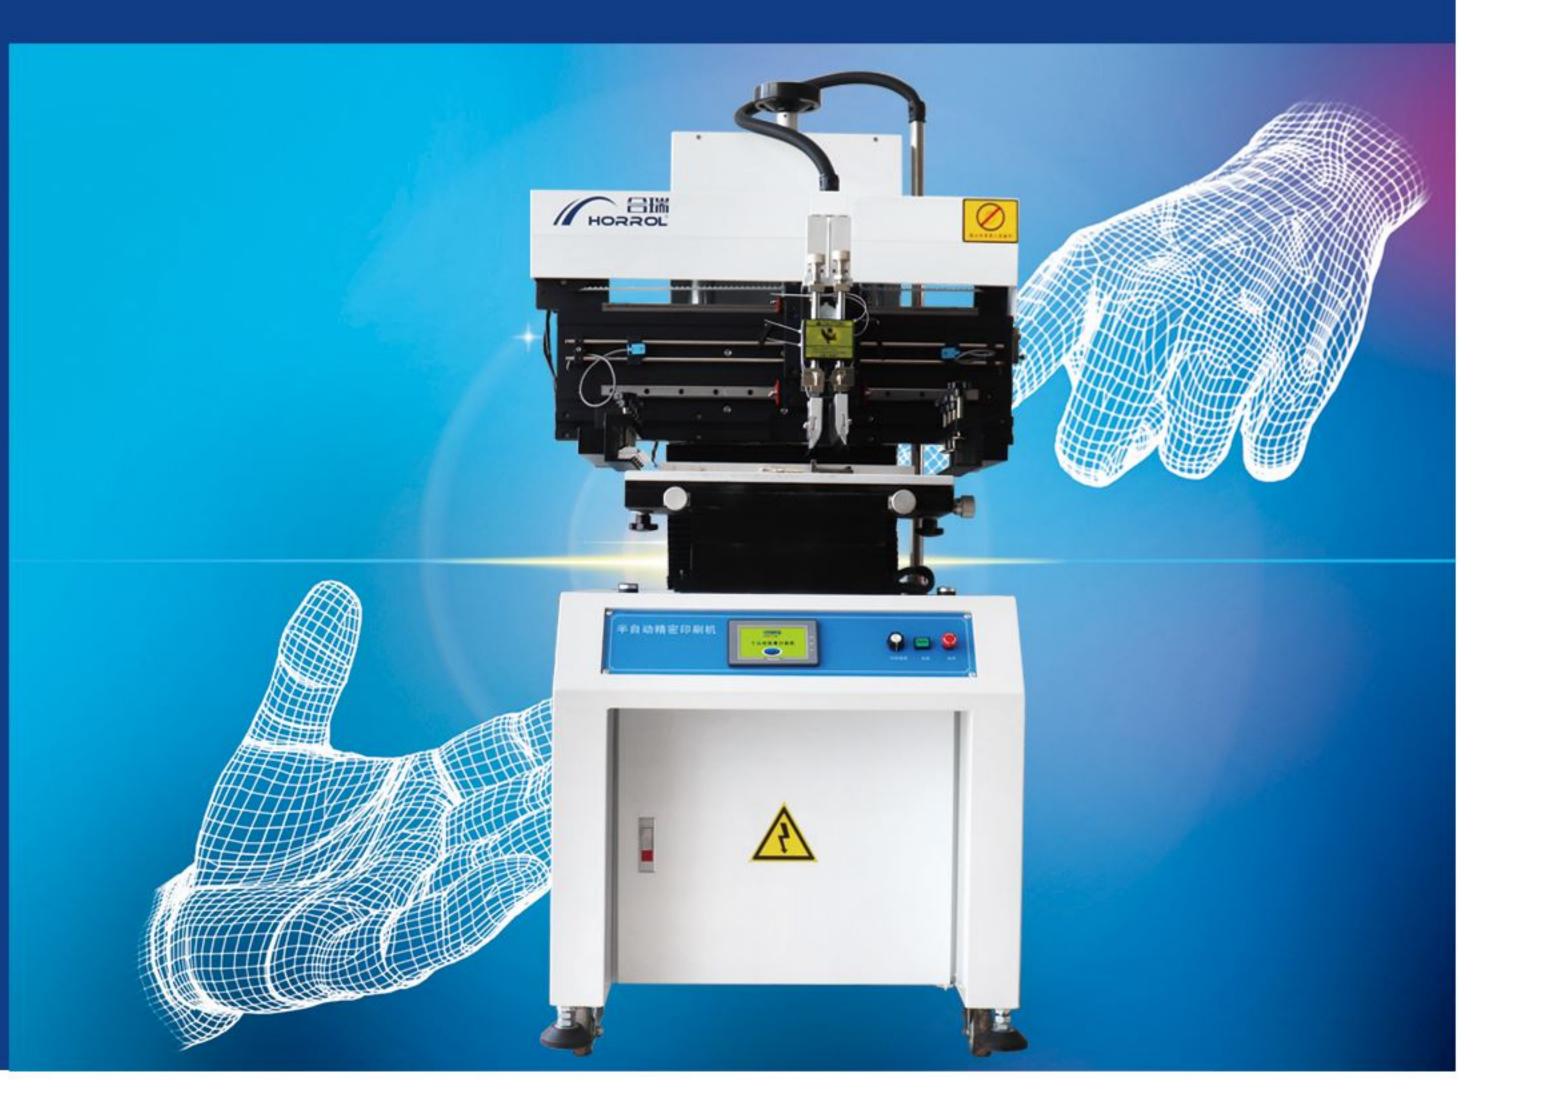

# 半自动锡膏印刷机

#### Semi automatic solder paste printer

- ★ 采用导轨和变频马达来驱动刮刀座,确保印刷精度。
- ★ 印刷刮刀可向上旋转45度固定,便于印刷网板及刮刀的清洗及更换。
- ★ 刮刀座可前后调节,以选择合适的印刷位置。
- ★ 组合式印刷台板具有固定沟槽及PIN,安装调节方便,适用于单,双面板的印刷。
- ★ 校版方式采用钢网移动,并结合印刷(PCB)的X、Y、Z。校

正微调方便快捷。

★ 采用PLC及触摸屏控制,简单、方便更适于人机对话。变频器控制印刷速度。

★ 可设定单向及双向,多种印刷方式。
★ 具有自动计数功能,方便生产产量的统计。
★刮刀角度可调,钢刮刀,橡胶刮刀均适合。
★人机界面具有屏保功能,保护人机界面使用寿命。
★采用独特的程式设计,印刷刮刀座调节方便。
★印刷机速度可任意数字化调节控制。

#### 半自动锡膏印刷机技术参数

设备型号: HR-SASPP-400/HR-SASPP-600/HR-SASPP-1200/HR-SASPP-1500 外形尺寸: 700x900x1680/900x900x1680/1500x900x1680/1800x900x1680mm 工作台板: 500x320/700x320/1300x320/1600x320mm 钢网允许尺寸: 600x320/800x320/1400x320/1700x320mm 控制模块: 西门子PLC 触摸彩屏: 4.3寸Kinseal 刀头气缸: CDU25x50 主动气缸: SC63x150-S 变频器: ENC 滑动导轨: 台湾上银直线导轨 印刷精度: ±0.02mm 微调范围: ±10mm 移动电机: 三相电机60w **电源电压**: 单相220v 启动功率: 0.2kw 气源: 0.5Mpa-0.8Mpa 移动方向: 左右可移动 移动速度: 0-2200mm/min