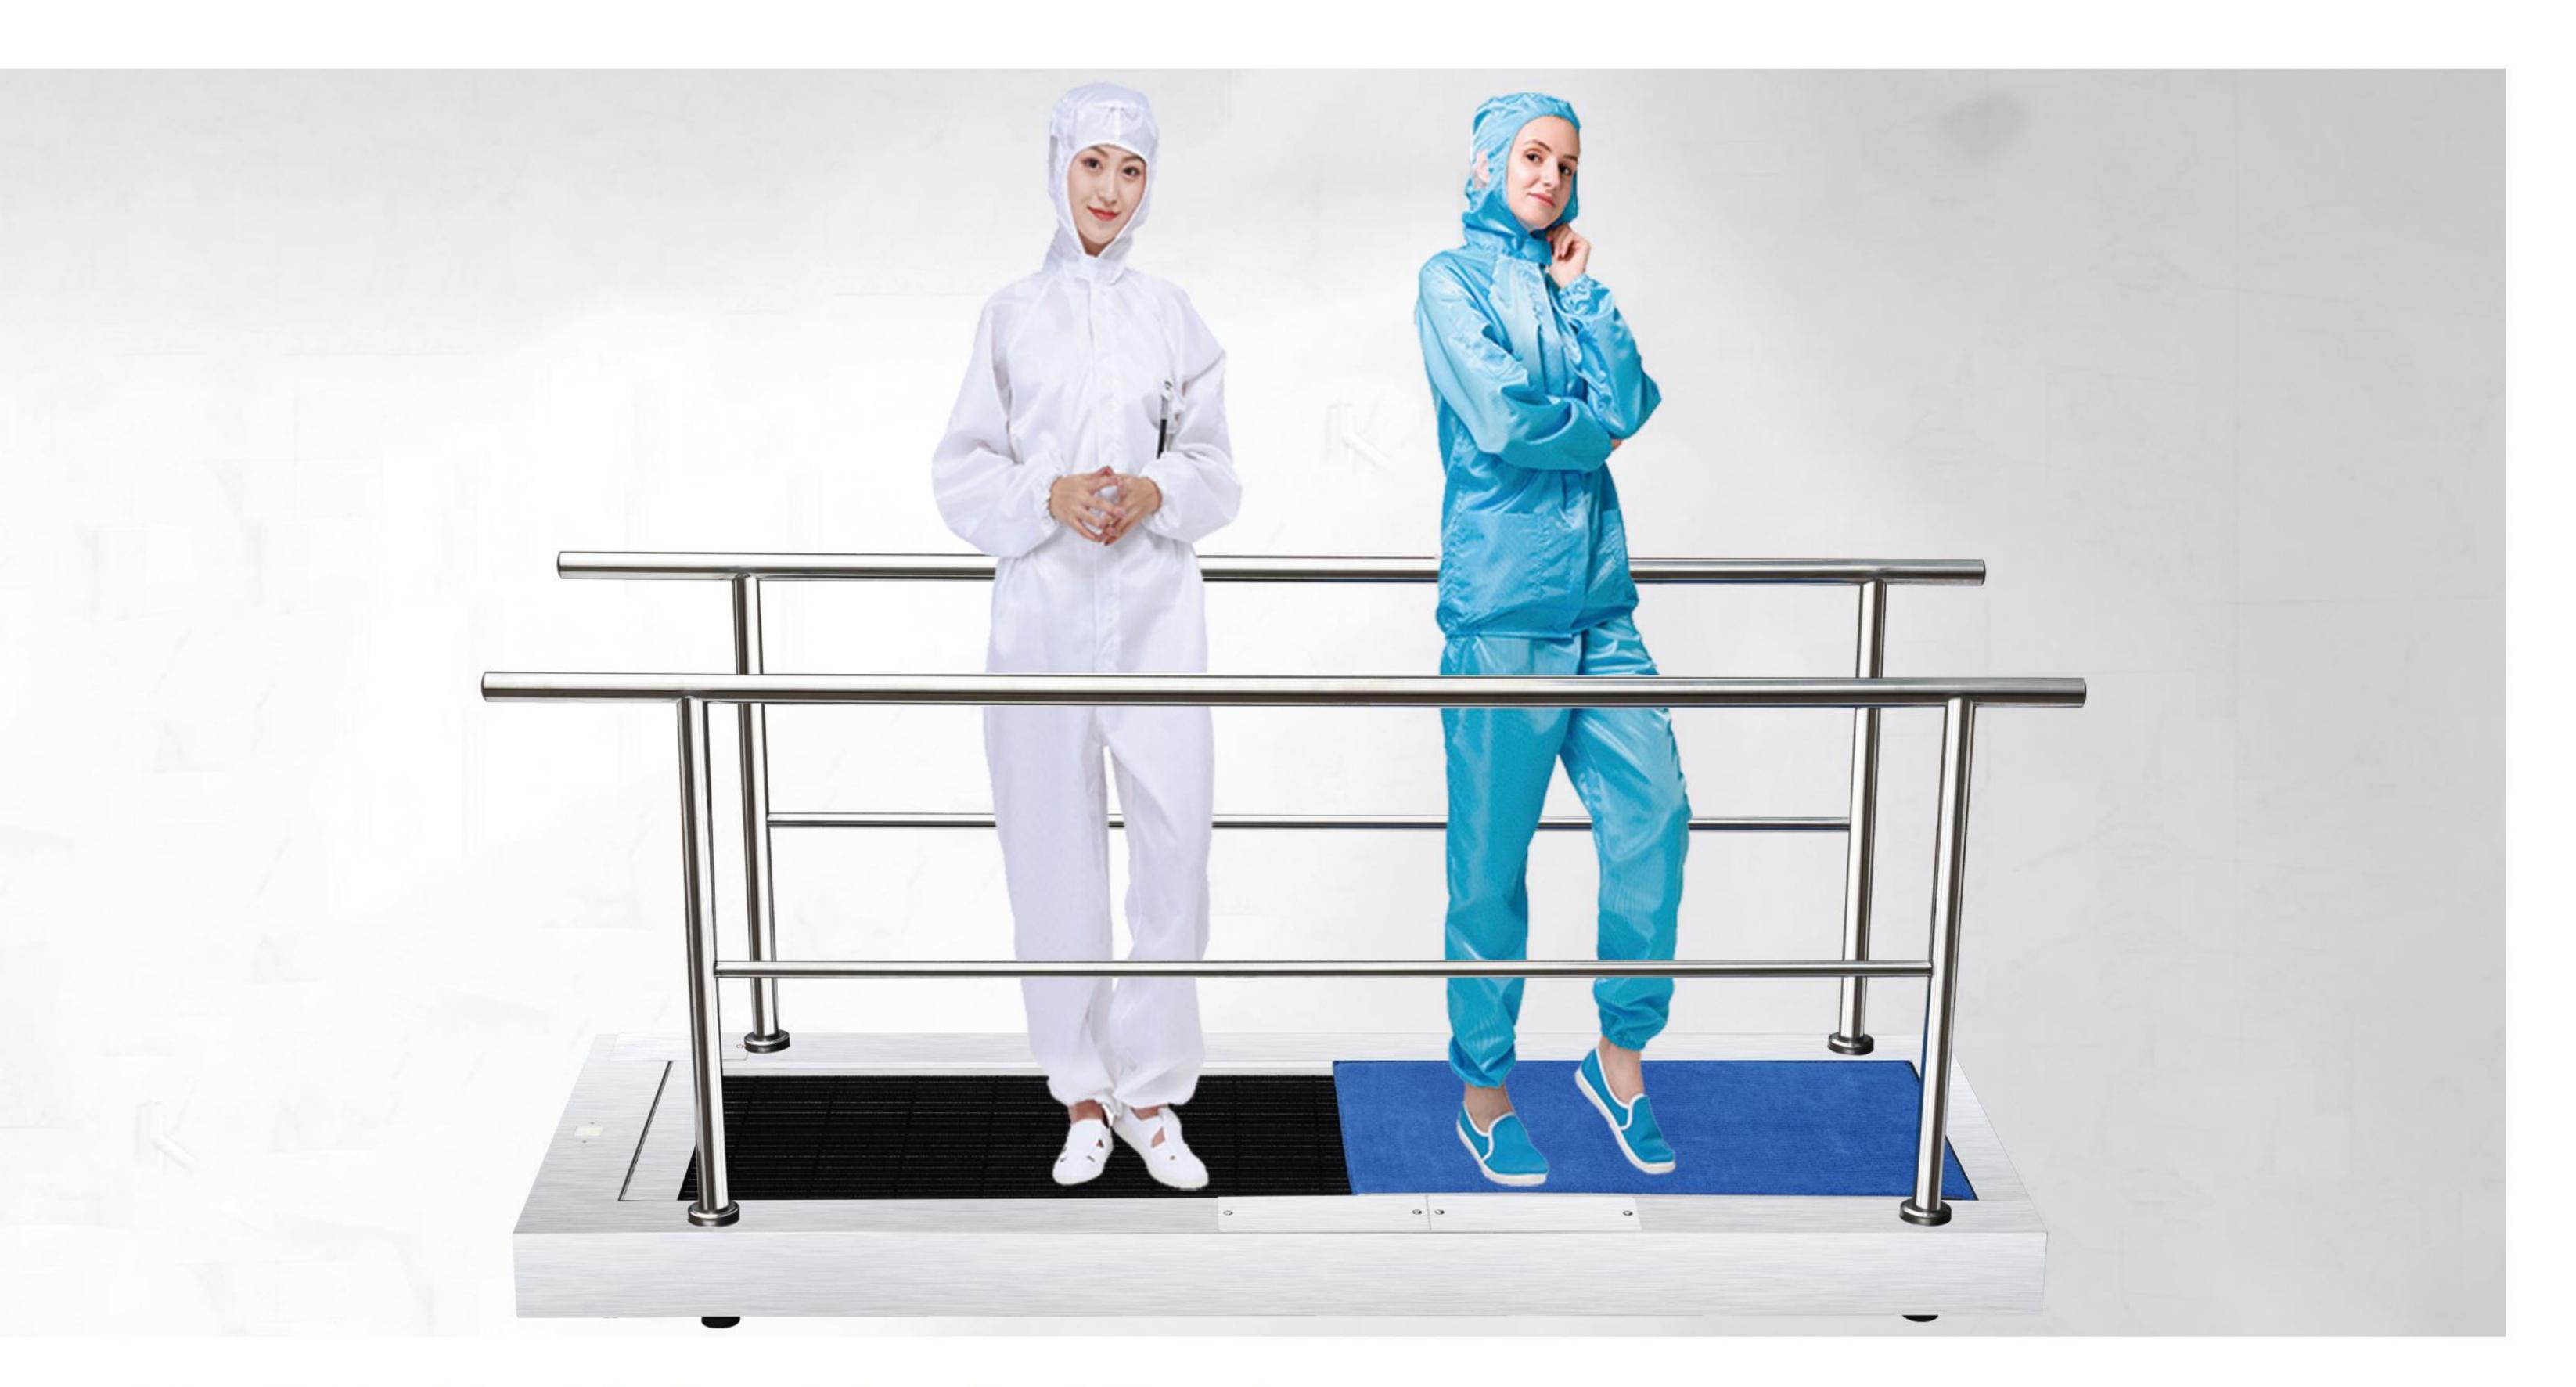

## 鞋底清洗机 Sole cleaning machine

鞋底清洁机作为一种入口鞋底清洁设备,旨 在解决由鞋底带进室内的污尘问题。通过鞋 底清洗机自动感应启动,浸湿的履带毛刷旋 转摩擦鞋底,从而清理掉鞋底污尘,将污尘 阻挡在入口处,减少室内地面清洁工作量, 为保持室内环境洁净度树立一道屏障。

The sole cleaning machine is a kind of entrance sole cleaning equipment, which aims to solve the problem of dust brought into the room by the sole. The sole cleaning machine is automatically activated by induction, and the wetted crawler brush rotates and rubs the sole, thereby cleaning the sole dirt and blocking the dirt at the entrance, reducing the workload of indoor floor cleaning, and establishing a barrier to keep the indoor environment clean.

目前鞋底清洗机已广泛应用于航空航天、高铁行业、电子电器 、机械行业、五金行业、食品行业、制造行业、手机行业、养 殖行业、自动化行业、展厅展会行业、实验室研发行业、半导 体行业、医疗行业、净化系统等。 鞋底清洗机在入口处清洁鞋底,无需人员穿戴鞋套、换鞋,无 需入口处放置蓝膜黏尘垫、鞋套机、拖鞋,避免了二次污染同 时又可以高效清洁鞋底污尘,以确保进入室内人员鞋底洁净。

At present, the sole cleaning machine has been widely used in aerospace, high-speed rail industry, electronic appliances, machinery industry, hardware industry, food industry, manufacturing industry, mobile phone industry, breeding industry, automation industry, exhibition hall exhibition industry, laboratory research and development

industry, semiconductor industry, Medical industry, purification system, etc.

The sole cleaning machine cleans the soles at the entrance. There is no need for personnel to wear shoe covers or change shoes. There is no need to place blue film sticky pads, shoe cover dispensers, and slippers at the entrance. This avoids secondary pollution and can efficiently clean the soles of dust to ensure The soles of personnel entering the room are clean.