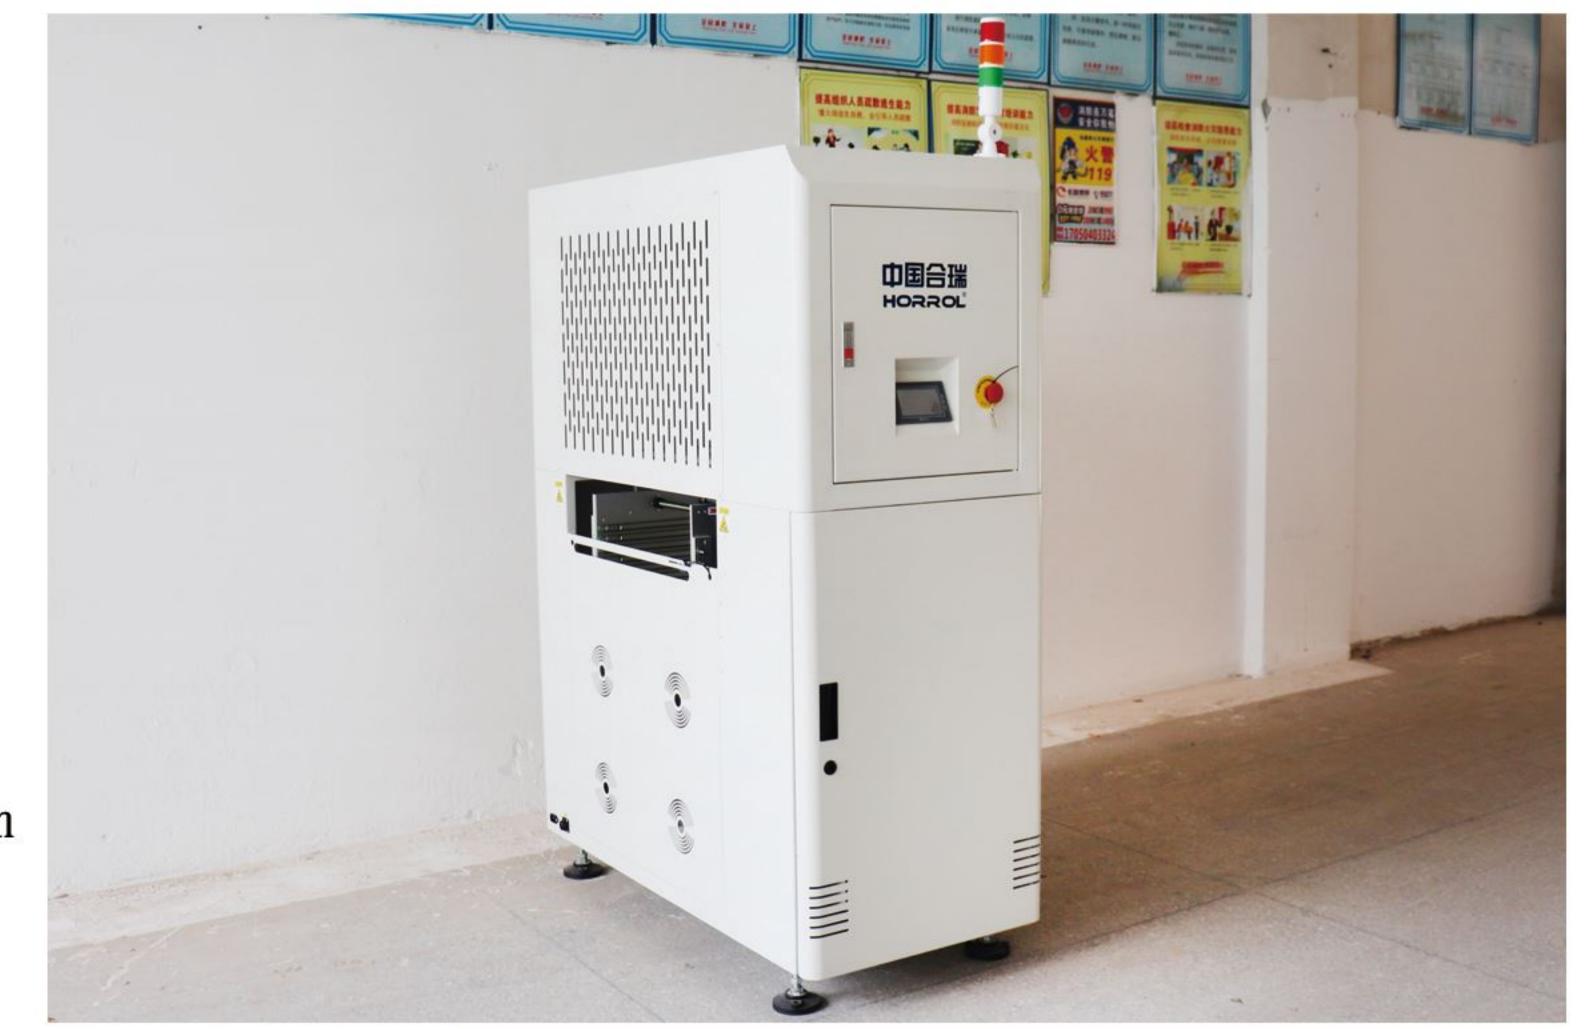

20v/50w 传输速度:200mm/s 下降速度:25mm/s 工作环境温度:0-50℃ 占地面积:0.2m<sup>2</sup> 设备重量:100/150kg

#### 信号端口: 适用于任何SMT自动化设备, 24v 短路信号

#### -9 - 14



# Automatic Unloader

-10 - 14

全自动上板机技术参数 设备型号: HR-AU-250/HR-AU-330/HR-AU-390/HR-AU-460 外形尺寸: 1100x780x1200/1400x860x1200/1500x920x1200mm/1600x1120x1200mm 控制模块: 西门子PLC工控 上框时间:约6秒 料箱更换时间:约20秒 电源及负荷: 220v/0.3kw 气压及流量: 4-6bar, ≤10升/分钟 传送高度: 920±20毫米 传送方向: 左到右或右到左 电路板厚度: ≥0.4mm 步距选择: 1-4 (10毫米步距) 感应器品牌: 欧姆龙

#### 步进及运输电机: 台湾中大

- 料框尺寸: 355x320x563/460x400x563/535x460x563/535x530x563mm
- 故障检测: I/0信号检测
- 设备重量: 140/180/220/230kg

PCB允许尺寸: (50-50) x (350x250) / (50-50) x (455x330) / (50-50) x (530x390) / (50-50) x (530x460) mm

# 全自动收板机 Automatic loader

全自动下板机技术参数 设备型号:

HR-AL-250/HR-AL-330/HR-AL-390/HR-AL-460 外形尺寸:

1700x780x1200/1900x860x1200/2200x920x1200mm



 $/2200 \times 1120 \times 1200 \text{mm}$ 控制模块: 西门子PLC工控 上框时间:约6秒 料箱更换时间:约20秒 电源及负荷: 220v/0.3kw **气压及流量:** 4<sup>~</sup>6bar, ≤10升/分钟 传送高度: 920±20毫米 传送方向: 左到右或右到左 电路板厚度: ≥0.4mm 步距选择: 1-4 (10毫米步距) 感应器品牌: 欧姆龙 步进及运输电机: 台湾中大 料框尺寸: 355x320x563/460x400x563/535x460x563/535x530 PCB板传输方向: 左到右或右到左 x563mm



缓存机技术参数 设备型号: HR-460EC 外形尺寸: 600x1200x1700 控制元件: PLC真彩触摸屏 PCB板尺寸: (50x50) x (500x460) 传输高度: 920±20mm 步踞选择: 1-4mm (25mm步距) 电路板厚度: ≥0.4mm **电源及负荷:** 100-230v单相交流 **功率:** 0.7kw **气压:** 4<sup>~</sup>6bar, ≤10升/分钟 重量: 190KG

故障检测: I/0信号检测 设备重量: 160/200/240/260kg PCB允许尺寸: (50~50) x (350x250) / (50~50) x (455x330) / (50 $^{50}$ ) x (530x390) / (50 $^{50}$ ) x (530x460) mm



#### -11 - 14

# 平行移栽机 Parallel transplanter

设备型号: HR-PT-460 外形尺寸: 600x (1500-4800) mm 控制模块: 西门子PLC工控 电源及负荷: 220v/0.3kw 传送高度: