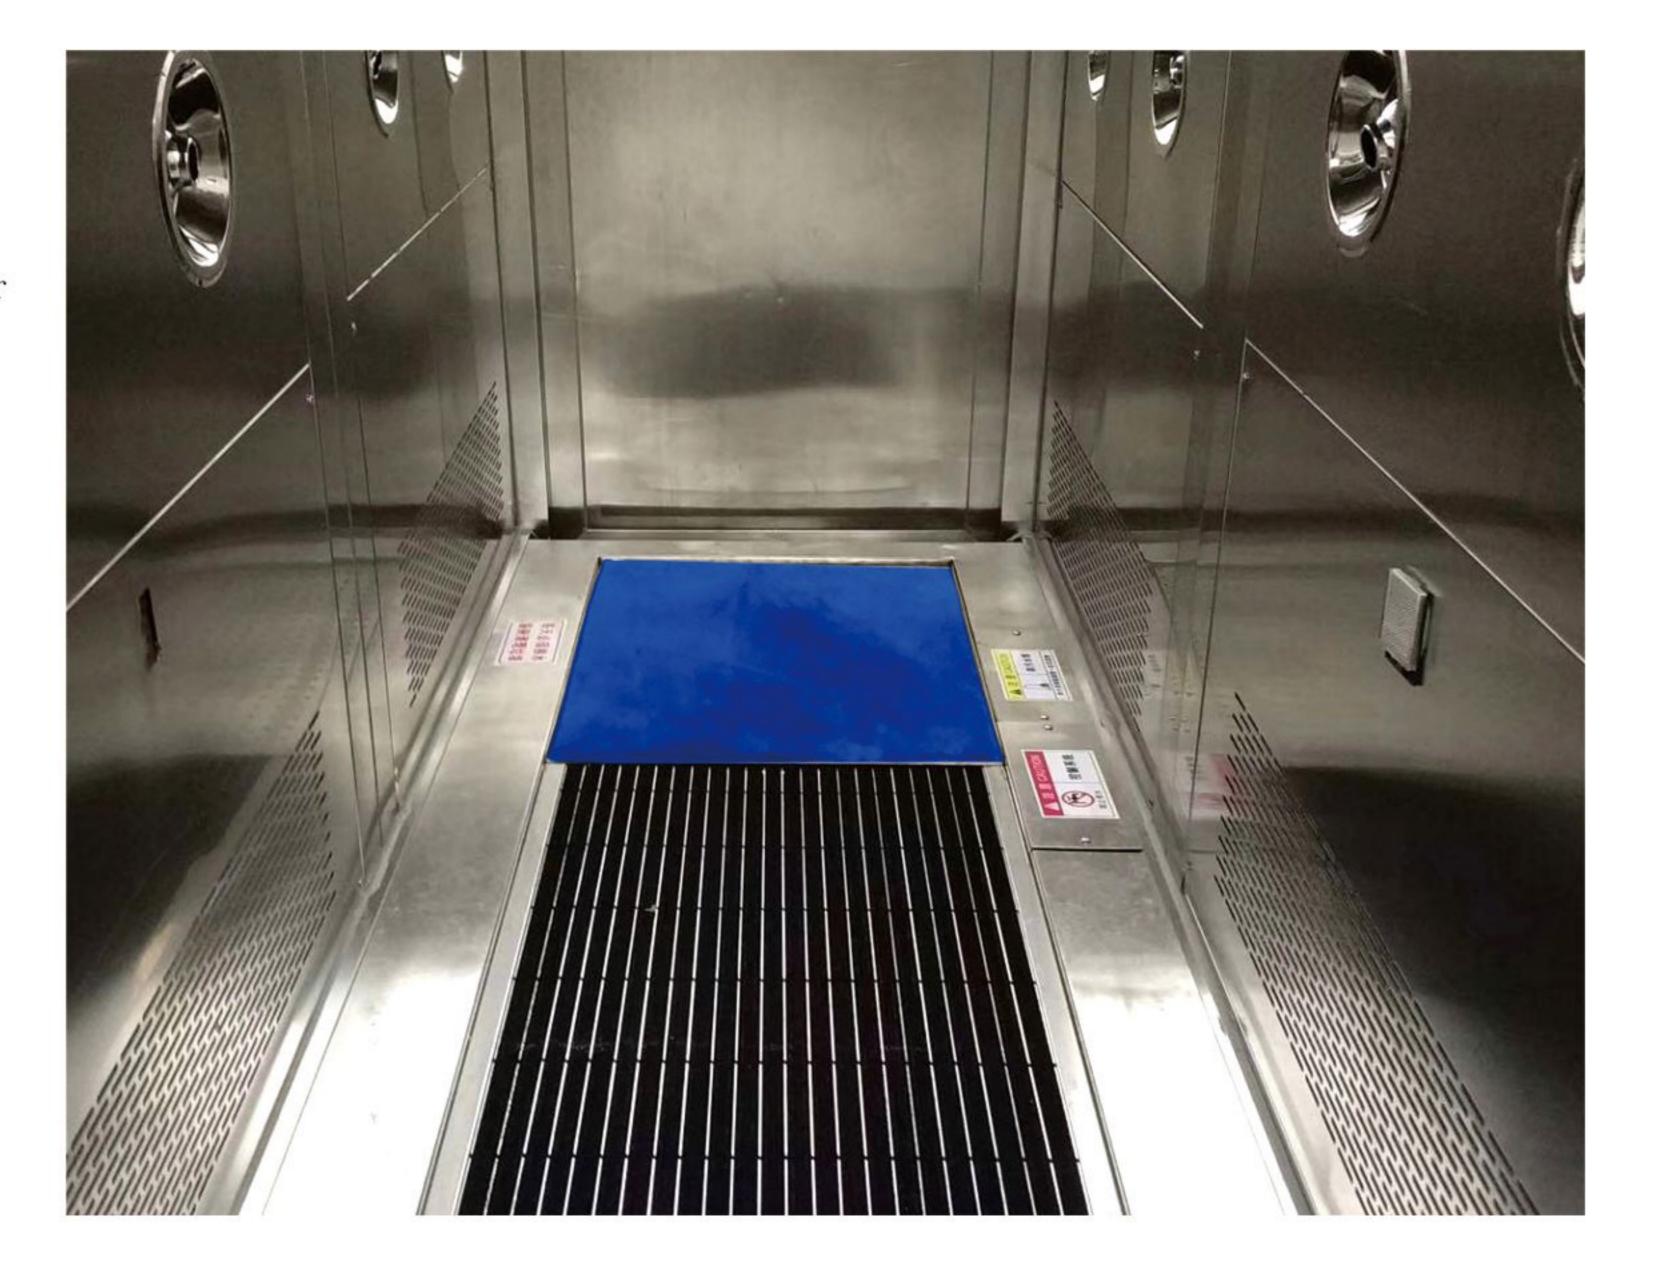

## 鞋底清洗机 Sole cleaning machine

鞋底清洁机作为一种入口鞋底清洁设备,旨 在解决由鞋底带进室内的污尘问题。通过鞋 底清洗机自动感应启动,浸湿的履带毛刷旋 转摩擦鞋底,从而清理掉鞋底污尘,将污尘 阻挡在入口处,减少室内地面清洁工作量, 为保持室内环境洁净度树立一道屏障。

The sole cleaning machine is a kind of entrance sole cleaning equipment, which aims to solve the problem of dust brought into the room by the sole. The sole cleaning machine is automatically activated by induction, and the wetted crawler brush rotates and rubs the sole, thereby cleaning the sole dirt and blocking the dirt at the entrance, reducing the workload of indoor floor cleaning, and establishing a barrier to keep the indoor environment clean.

目前鞋底清洗机已广泛应用于航空航天、高铁行业、电子电器 、机械行业、五金行业、食品行业、制造行业、手机行业、养 殖行业、自动化行业、展厅展会行业、实验室研发行业、半导 体行业、医疗行业、净化系统等。 鞋底清洗机在入口处清洁鞋底,无需人员穿戴鞋套、换鞋,无 需入口处放置蓝膜黏尘垫、鞋套机、拖鞋,避免了二次污染同 时又可以高效清洁鞋底污尘,以确保进入室内人员鞋底洁净。

At present, the sole cleaning machine has been widely used in aerospace, high-speed rail industry, electronic appliances, machinery industry, hardware industry, food industry, manufacturing industry, mobile phone industry, breeding industry, automation industry, exhibition hall exhibition industry, laboratory research and development

industry, semiconductor industry, Medical industry, purification system, etc.

The sole cleaning machine cleans the soles at the entrance. There is no need for personnel to wear shoe covers or change shoes. There is no need to place blue film sticky pads, shoe cover dispensers, and slippers at the entrance. This avoids secondary pollution and can efficiently clean the soles of dust to ensure The soles of personnel entering the room are clean.