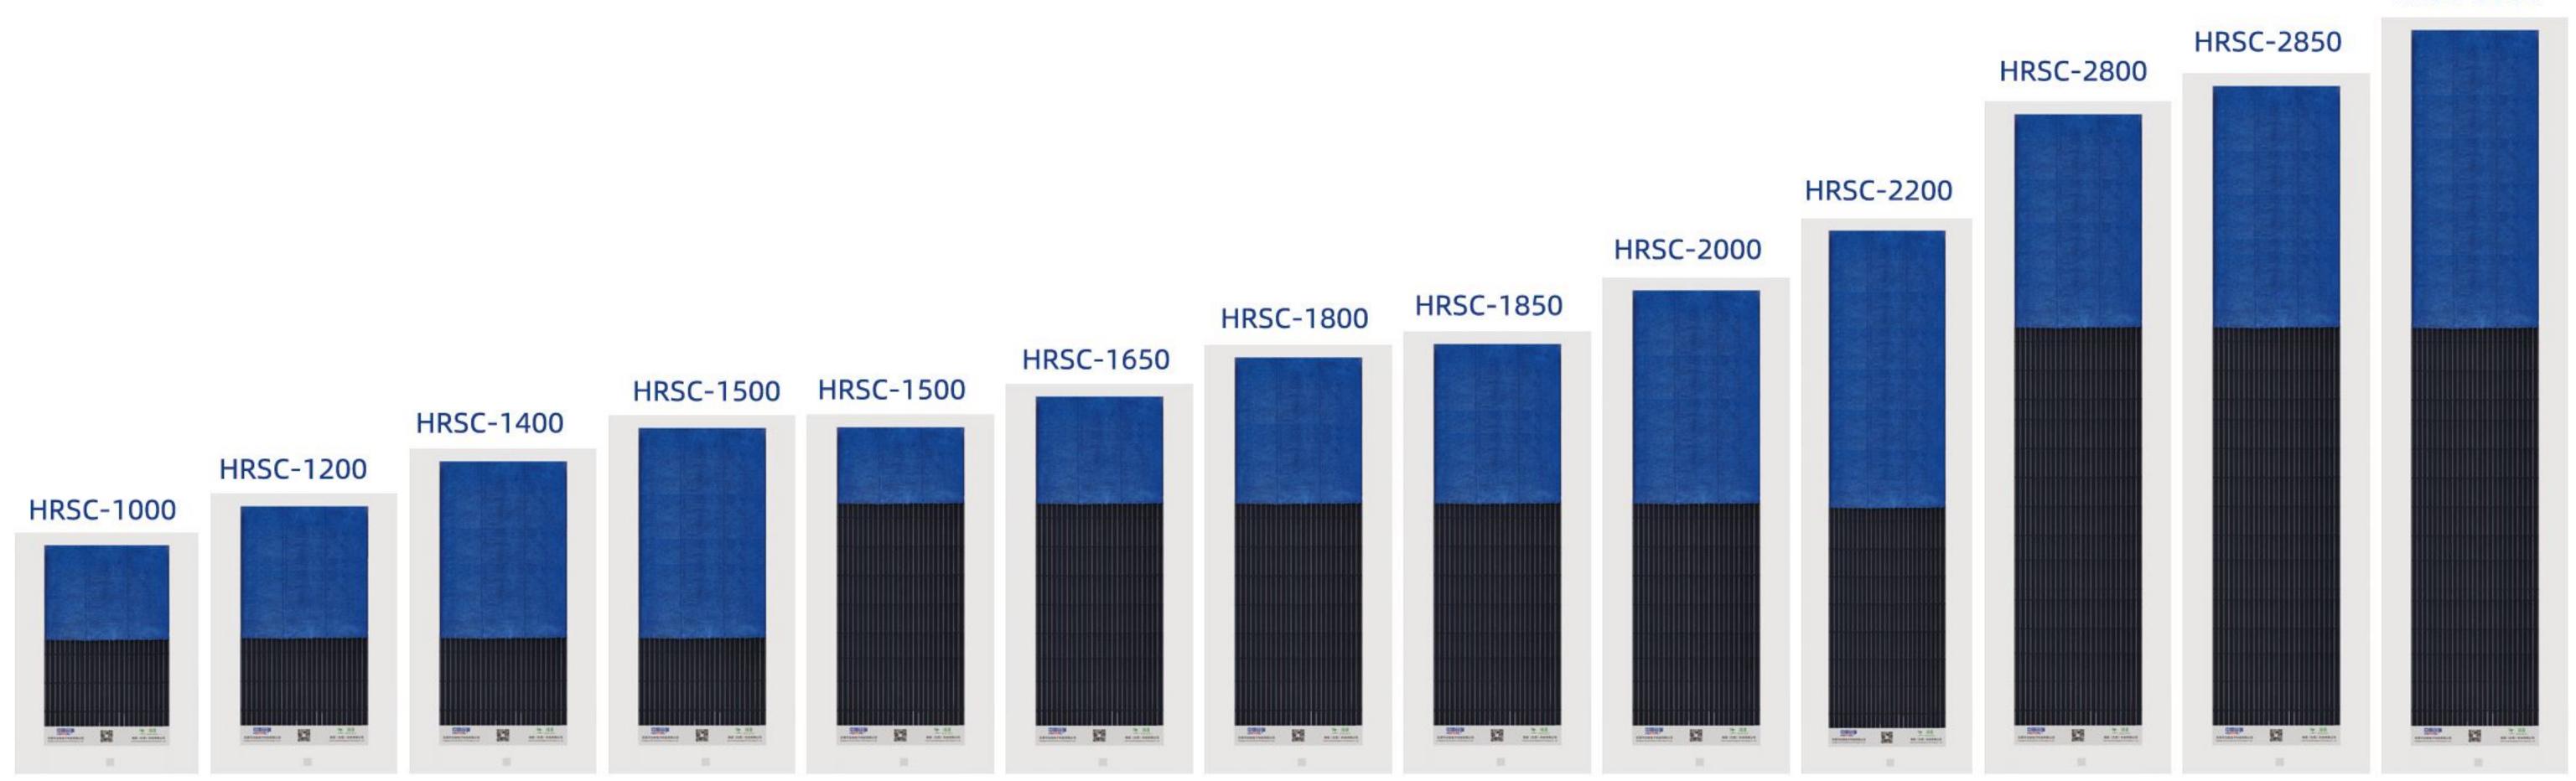

# 全自动鞋底清洁机技术参数

### Technical parameters of full-automatic shoe sole cleaner

HRSC-3000

| 规格型号       | HRSC-1000          | HRSC-1200    | HRSC-1400    | HRSC-1500    | HRSC-1650    | HRSC-1800    | HRSC-2000    | HRSC-2800    | HRSC-3000    |
|------------|--------------------|--------------|--------------|--------------|--------------|--------------|--------------|--------------|--------------|
| 外形尺寸 (MM)  | 1000*760*120       | 1200*760*120 | 1400*760*120 | 1500*760*120 | 1650*760*120 | 1800*150*120 | 2000*760*120 | 2800*760*120 | 3000*760*120 |
| 洗刷区 (MM)   | 390                | 390          | 390          | 970          | 970          | 970          | 970          | 1800         | 1800         |
| 吸干区 (MM)   | 355                | 390          | 755          | 275          | 425          | 575          | 775          | 745          | 945          |
| 皮带数量 (条)   | 23                 | 23           | 23           | 23           | 23           | 23           | 23           | 23           | 23           |
| 扶手尺寸 (MM)  | 1000*800           | 1200*800     | 1400*800     | 1500*800     | 1650*800     | 1800*800     | 2000*800     | 2800*800     | 3000*800     |
| 吸水棉配置(张)   | 2                  | 2            | 2            | 2            | 2            | 2            | 2            | 2            | 2            |
| 电机功率(W)    | 120                | 120          | 120          | 120          | 200          | 200          | 200          | 200          | 200          |
| 电机电压 (V)   | 220                | 220          | 220          | 220          | 220          | 220          | 220          | 220          | 200          |
| 水泵功率(W)    | 90                 | 90           | 90           | 90           | 90           | 90           | 90           | 90           | 90           |
| 水泵电压 (V)   | DC24               | DC24         | DC24         | DC24         | DC24         | DC24         | DC24         | DC24         | DC24         |
| 吸污泵扬程 (M)  | 15m                | 15m          | 15m          | 15m          | 15m          | 15m          | 15m          | 15m          | 15m          |
| 用水量 (kg/D) | 18                 | 20           | 21           | 23           | 24           | 26           | 30           | 38           | 40           |
| 电源电压 (V)   | AC220V             |              |              |              |              |              |              |              |              |
| 启动方式       | 人离机停,自动感应          |              |              |              |              |              |              |              |              |
| 运行速度       | 110r/min           |              |              |              |              |              |              |              |              |
| 感应方式       | 雷达感应               |              |              |              |              |              |              |              |              |
| 进水方式       | 水位感应               |              |              |              |              |              |              |              |              |
| 进水压力       | 大于0.5MPa           |              |              |              |              |              |              |              |              |
| 排污方式       | 人数计算换水             |              |              |              |              |              |              |              |              |
| 吸干方式       | 强吸水垫               |              |              |              |              |              |              |              |              |
| 安全保护       | 漏电保护开关             |              |              |              |              |              |              |              |              |
| 溢水保护       | 溢水报警装置             |              |              |              |              |              |              |              |              |
| 缺水保护       | 缺水报警               |              |              |              |              |              |              |              |              |
| 材质         | 304不锈钢机体, 304不锈钢主轴 |              |              |              |              |              |              |              |              |
| 适用人数       | 20人以内              | 30人以内        | 60人以内        | 60人以内        | 60人以内        | 100人以内       | 120人以内       | 200人以内       | 300人以内       |