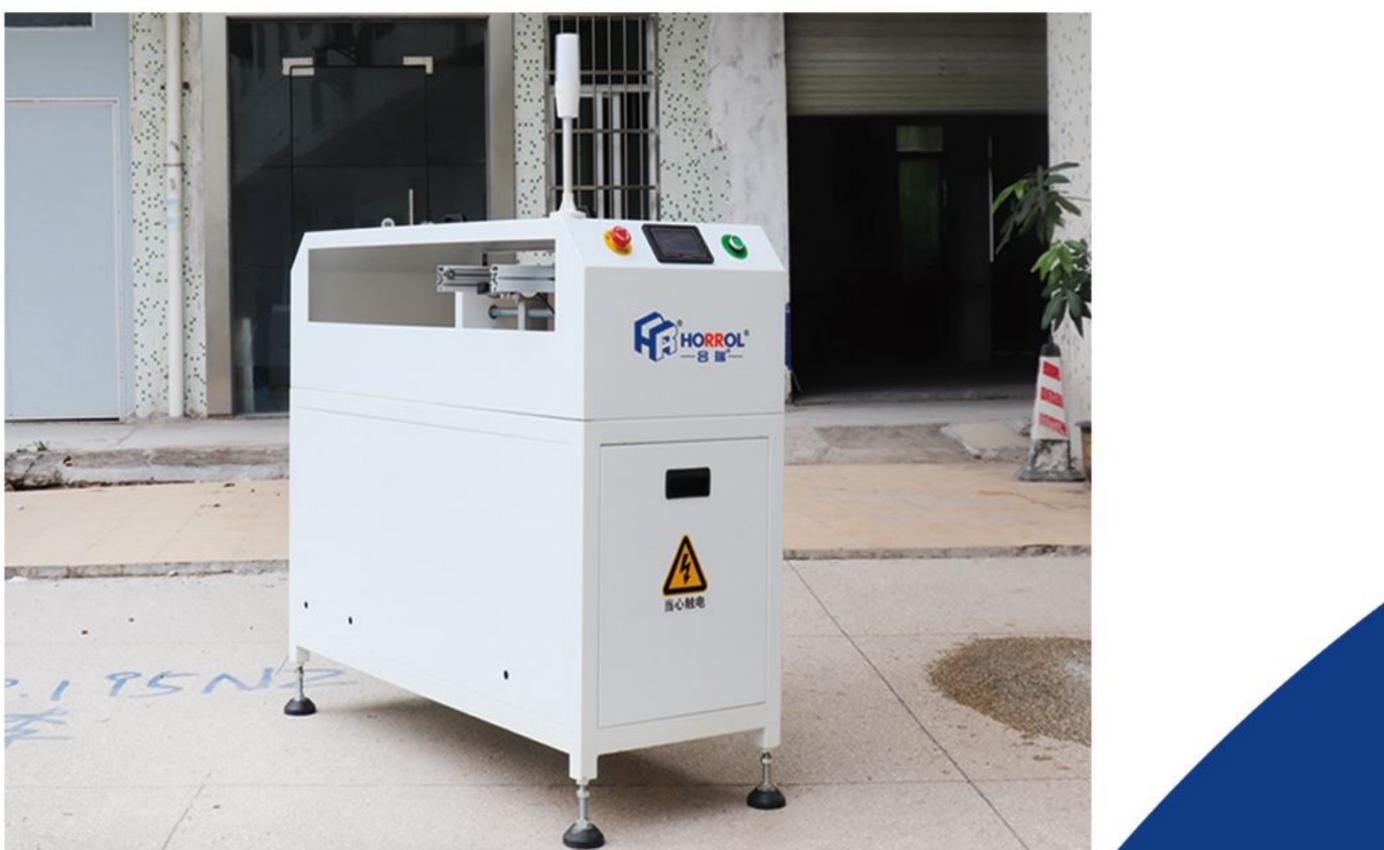

#### 中国合瑞科技品牌 SMT 周边配套设备全家福 China Horrol technology brand SMT peripheral supporting equipment family photo ——东莞市合瑞电子科技有限公司——

-8-14

东莞市合瑞电子科技有限公司是一家专业电子生产设备制造商,根据市场需求,开发了多功能微型送板机,此款设备采用传统稳定的机械按键,微型上板机占地面积小适用于所有场所所有smt的上板任务,自动多方位感应器,迷你上板机可事实无延迟自动调平和防卡板功能,只需调平设备对应轨道对接24v短路信号线即可投入生产,迷你送板机搭配半自动锡膏印刷机可高效灵活送板创造更多价值。

微型送板机技术参数 设备型号:HR-OK-6000/HR-OK-8000 存板数量:50PCS 允许PCB尺寸:(50-450)x(55-280)/( 50-450)x(55-350)mm 允许零件高度:0.1-10mm 电压功率:220v/50w 传输速度:200mm/s 下降速度:25mm/s 工作环境温度:0-50℃ 占地面积:0.2m<sup>2</sup> 设备重量:100/150kg

#### 信号端口: 适用于任何SMT自动化设备, 24v 短路信号