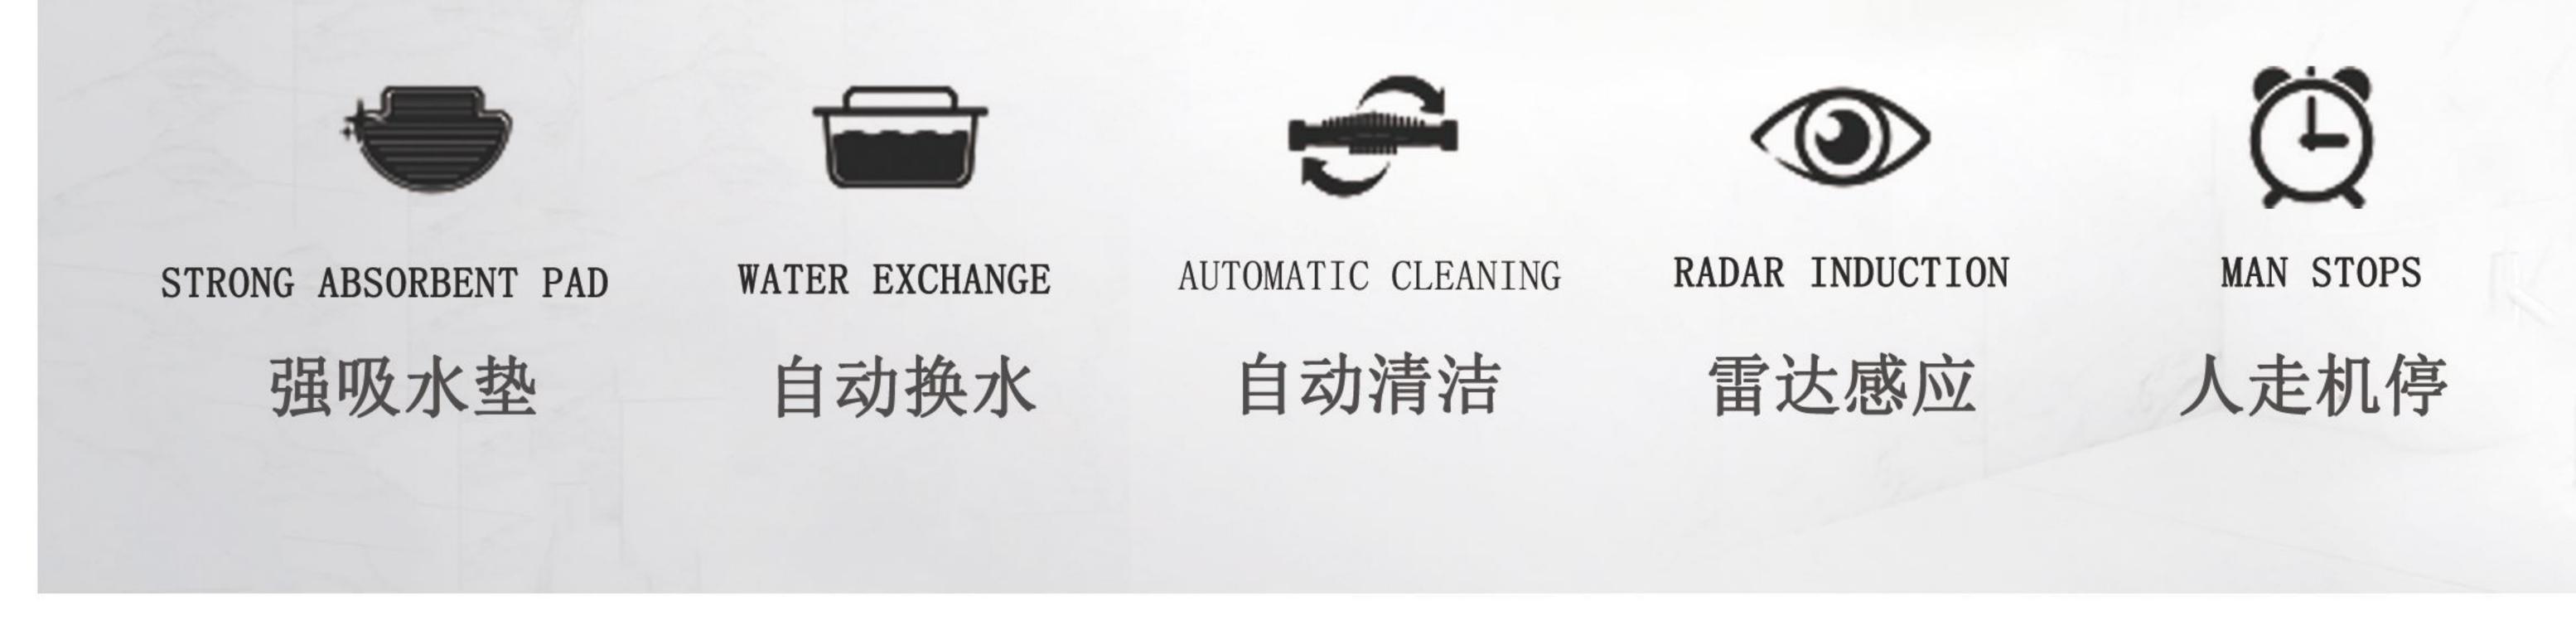

### Technical parameters of full-automatic shoe sole cleaner

HRSC-3000

| 规格型号       | HRSC-1000          | HRSC-1200    | HRSC-1400    | HRSC-1500    | HRSC-1650    | HRSC-1800    | HRSC-2000    | HRSC-2800    | HRSC-3000    |
|------------|--------------------|--------------|--------------|--------------|--------------|--------------|--------------|--------------|--------------|
| 外形尺寸 (MM)  | 1000*760*120       | 1200*760*120 | 1400*760*120 | 1500*760*120 | 1650*760*120 | 1800*150*120 | 2000*760*120 | 2800*760*120 | 3000*760*120 |
| 洗刷区 (MM)   | 390                | 390          | 390          | 970          | 970          | 970          | 970          | 1800         | 1800         |
| 吸干区 (MM)   | 355                | 390          | 755          | 275          | 425          | 575          | 775          | 745          | 945          |
| 皮带数量 (条)   | 23                 | 23           | 23           | 23           | 23           | 23           | 23           | 23           | 23           |
| 扶手尺寸 (MM)  | 1000*800           | 1200*800     | 1400*800     | 1500*800     | 1650*800     | 1800*800     | 2000*800     | 2800*800     | 3000*800     |
| 吸水棉配置(张)   | 2                  | 2            | 2            | 2            | 2            | 2            | 2            | 2            | 2            |
| 电机功率(W)    | 120                | 120          | 120          | 120          | 200          | 200          | 200          | 200          | 200          |
| 电机电压 (V)   | 220                | 220          | 220          | 220          | 220          | 220          | 220          | 220          | 200          |
| 水泵功率(W)    | 90                 | 90           | 90           | 90           | 90           | 90           | 90           | 90           | 90           |
| 水泵电压 (V)   | DC24               | DC24         | DC24         | DC24         | DC24         | DC24         | DC24         | DC24         | DC24         |
| 吸污泵扬程 (M)  | 15m                | 15m          | 15m          | 15m          | 15m          | 15m          | 15m          | 15m          | 15m          |
| 用水量 (kg/D) | 18                 | 20           | 21           | 23           | 24           | 26           | 30           | 38           | 40           |
| 电源电压 (V)   | AC220V             |              |              |              |              |              |              |              |              |
| 启动方式       | 人离机停,自动感应          |              |              |              |              |              |              |              |              |
| 运行速度       | 110r/min           |              |              |              |              |              |              |              |              |
| 感应方式       | 雷达感应               |              |              |              |              |              |              |              |              |
| 进水方式       | 水位感应               |              |              |              |              |              |              |              |              |
| 进水压力       | 大于0.5MPa           |              |              |              |              |              |              |              |              |
| 排污方式       | 人数计算换水             |              |              |              |              |              |              |              |              |
| 吸干方式       | 强吸水垫               |              |              |              |              |              |              |              |              |
| 安全保护       | 漏电保护开关             |              |              |              |              |              |              |              |              |
| 溢水保护       | 溢水报警装置             |              |              |              |              |              |              |              |              |
| 缺水保护       | 缺水报警               |              |              |              |              |              |              |              |              |
| 材质         | 304不锈钢机体, 304不锈钢主轴 |              |              |              |              |              |              |              |              |
| 适用人数       | 20人以内              | 30人以内        | 60人以内        | 60人以内        | 60人以内        | 100人以内       | 120人以内       | 200人以内       | 300人以内       |

#### 日常使用操作移动过程中,禁止控制盒进水,禁止设备清洗区混入铁钉、刀片、电子元件等锐利固体

①、室外鞋的请务必每天彻底清理一次污水池内和水泵槽内垃圾及泥沙,最好通过吸尘器把泥沙吸出,换鞋的可隔天彻底清理一次。间隔性的清理皮带毛刷,可通过手提水倒进毛刷处冲洗

- ②、三个月请对链条齿轮加注润滑油
- ③、不定期对设备表面进行擦洗清洁
- ④、根据自身使用情况对吸水垫清洗更新

-7 - 14