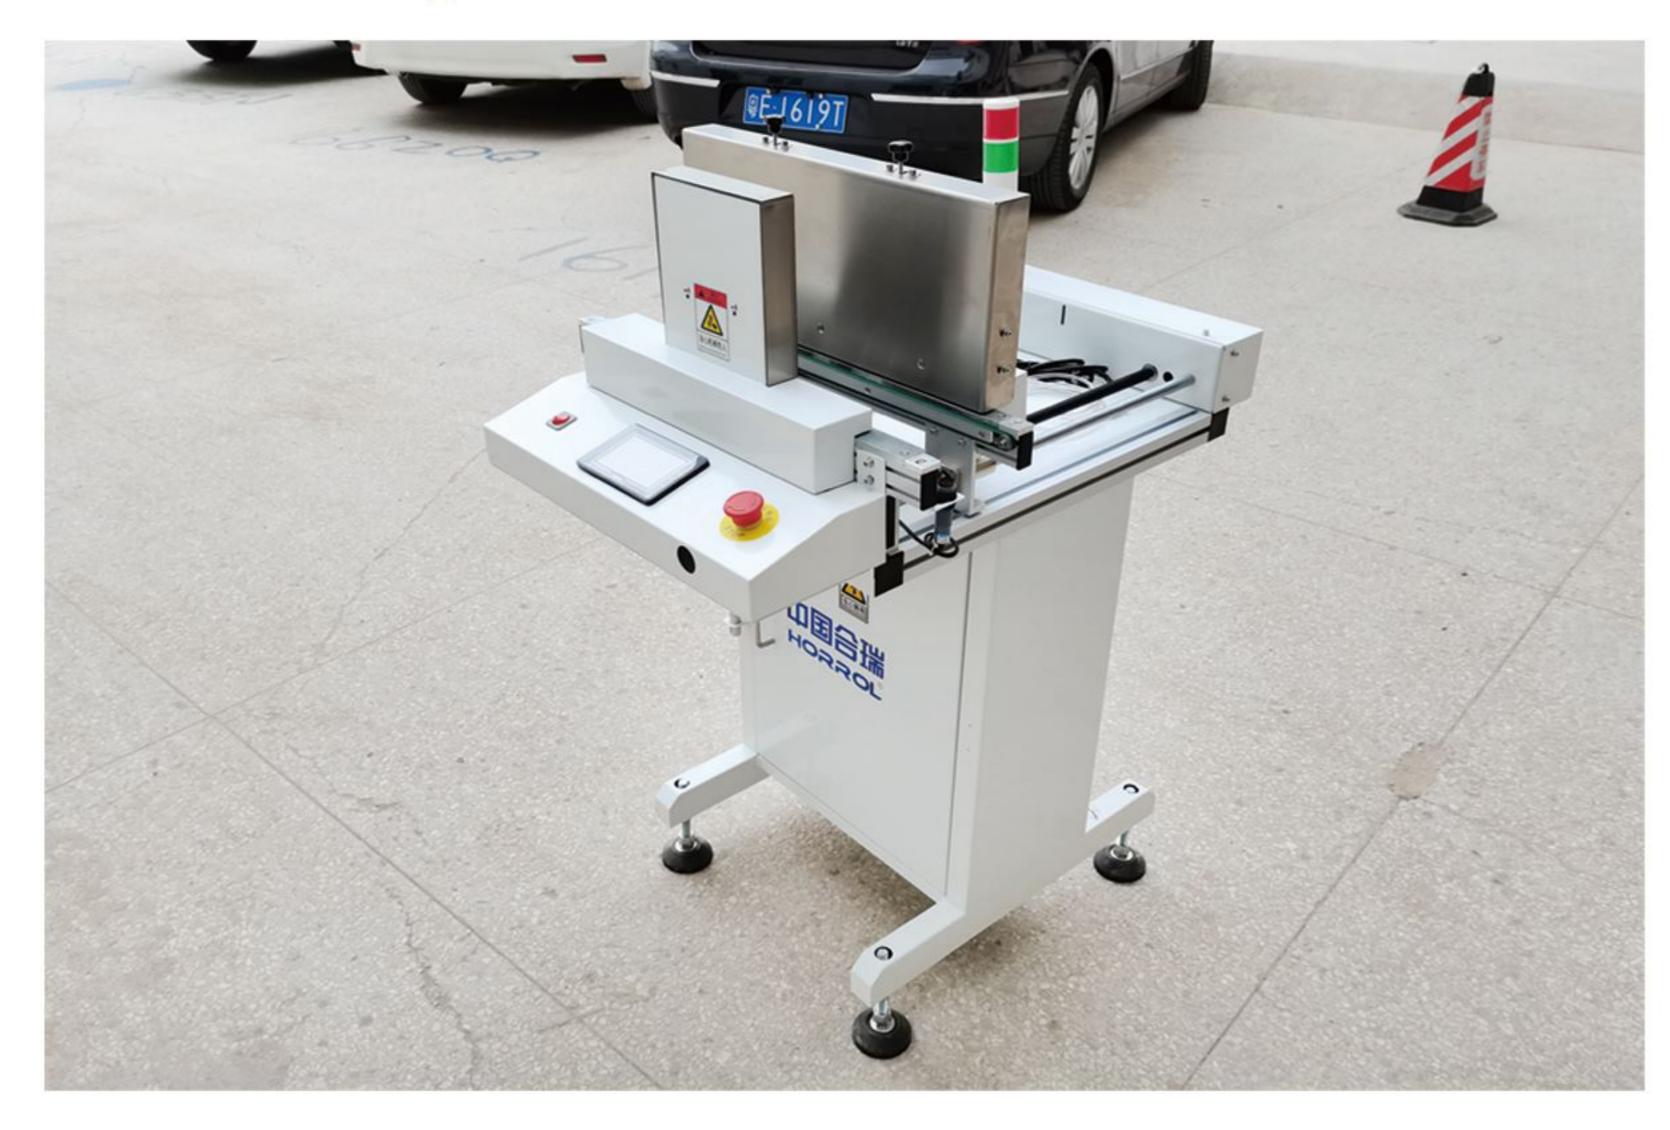

# 半自动锡膏印刷机

#### Semi automatic solder paste printer

- ★ 采用导轨和变频马达来驱动刮刀座,确保印刷精度。
- ★ 印刷刮刀可向上旋转45度固定,便于印刷网板及刮刀的清洗及更换。
- ★ 刮刀座可前后调节,以选择合适的印刷位置。
- ★ 组合式印刷台板具有固定沟槽及PIN,安装调节方便,适用于单,双面板的印刷。
- ★ 校版方式采用钢网移动,并结合印刷(PCB)的X、Y、Z。校

正微调方便快捷。

★ 采用PLC及触摸屏控制,简单、方便更适于人机对话。变频器控制印刷速度。

★ 可设定单向及双向,多种印刷方式。
★ 具有自动计数功能,方便生产产量的统计。
★刮刀角度可调,钢刮刀,橡胶刮刀均适合。
★人机界面具有屏保功能,保护人机界面使用寿命。
★采用独特的程式设计,印刷刮刀座调节方便。
★印刷机速度可任意数字化调节控制。

#### 半自动锡膏印刷机技术参数

设备型号: HR-SASPP-400/HR-SASPP-600/HR-SASPP-1200/HR-SASPP-1500 外形尺寸: 700x900x1680/900x900x1680/1500x900x1680/1800x900x1680mm 工作台板: 500x320/700x320/1300x320/1600x320mm 钢网允许尺寸: 600x320/800x320/1400x320/1700x320mm 控制模块: 西门子PLC 触摸彩屏: 4.3寸Kinseal 刀头气缸: CDU25x50 主动气缸: SC63x150-S 变频器: ENC 滑动导轨: 台湾上银直线导轨 印刷精度: ±0.02mm 微调范围: ±10mm 移动电机: 三相电机60w **电源电压**: 单相220v 启动功率: 0.2kw 气源: 0.5Mpa-0.8Mpa 移动方向: 左右可移动 移动速度: 0-2200mm/min