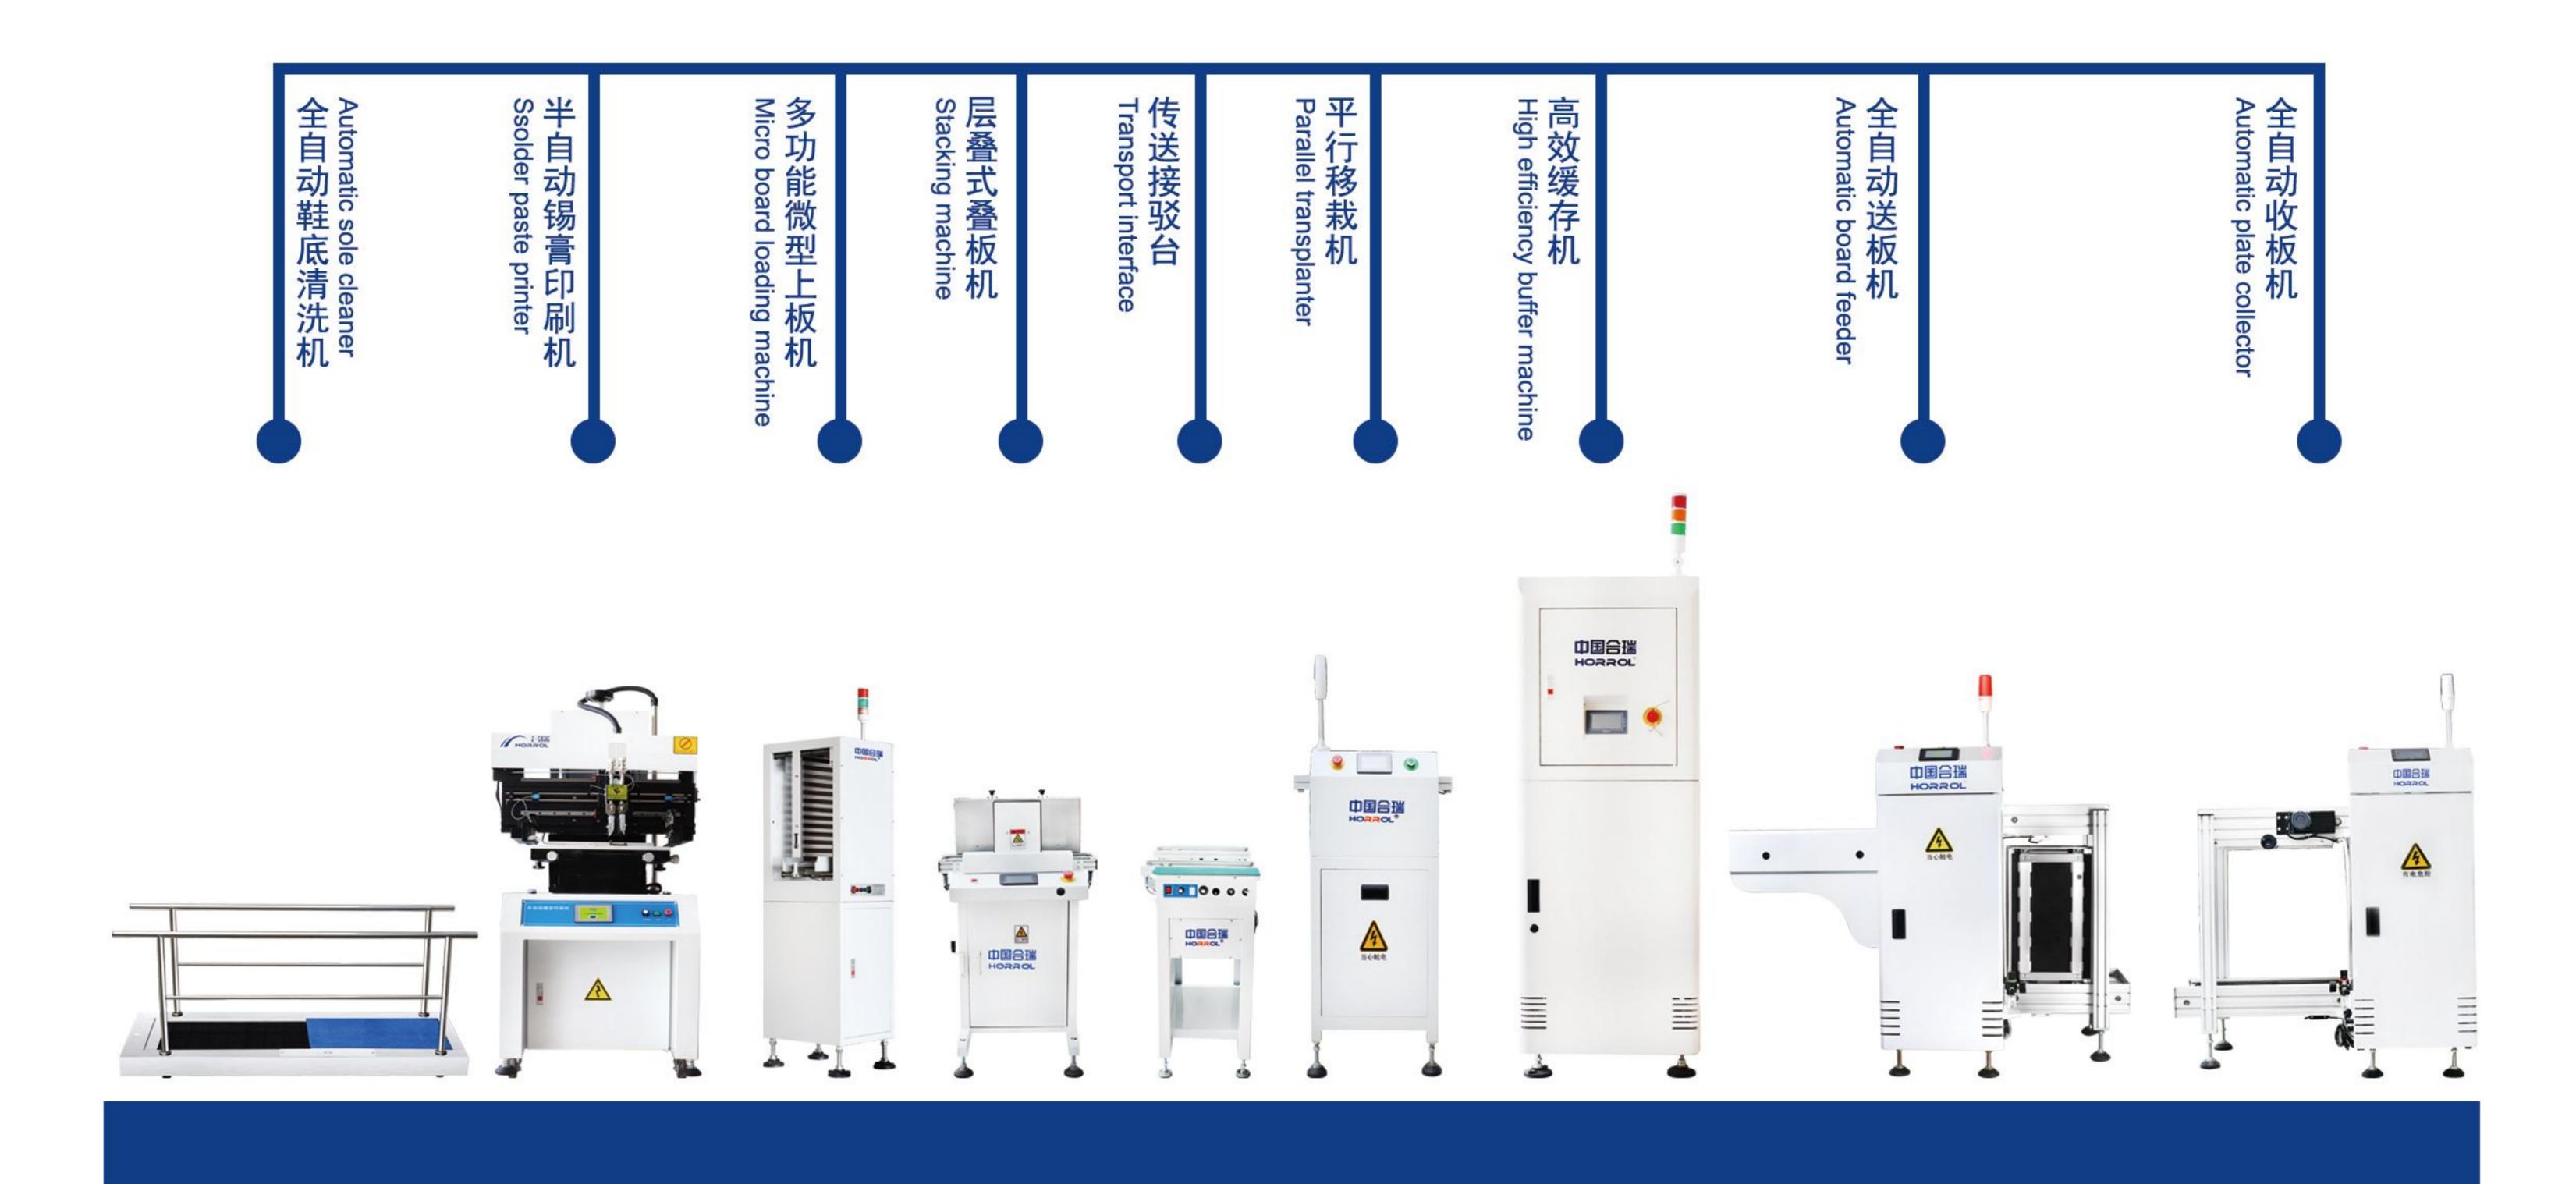

水保护       | 缺水报警               |              |              |              |              |              |              |              |              |
| 材质         | 304不锈钢机体, 304不锈钢主轴 |              |              |              |              |              |              |              |              |
| 适用人数       | 20人以内              | 30人以内        | 60人以内        | 60人以内        | 60人以内        | 100人以内       | 120人以内       | 200人以内       | 300人以内       |

#### 日常使用操作移动过程中,禁止控制盒进水,禁止设备清洗区混入铁钉、刀片、电子元件等锐利固体

①、室外鞋的请务必每天彻底清理一次污水池内和水泵槽内垃圾及泥沙,最好通过吸尘器把泥沙吸出,换鞋的可隔天彻底清理一次。间隔性的清理皮带毛刷,可通过手提水倒进毛刷处冲洗

- ②、三个月请对链条齿轮加注润滑油
- ③、不定期对设备表面进行擦洗清洁
- ④、根据自身使用情况对吸水垫清洗更新

-7 - 14

#### 中国合瑞科技品牌 SMT 周边配套设备全家福 China Horrol technology brand SMT peripheral supporting equipment family photo ——东莞市合瑞电子科技有限公司——







-8-14







东莞市合瑞电子科技有限公司是一家专业电子生产设备制造商,根据市场需求,开发了多功能微型送板机,此款设备采用传统稳定的机械按键,微型上板机占地面积小适用于所有场所所有smt的上板任务,自动多方位感应器,迷你上板机可事实无延迟自动调平和防卡板功能,只需调平设备对应轨道对接24v短路信号线即可投入生产,迷你送板机搭配半自动锡膏印刷机可高效灵活送板创造更多价值。

微型送板机技术参数 设备型号:HR-OK-6000/HR-OK-8000 存板数量:50PCS 允许PCB尺寸:(50-450)x(55-280)/( 50-450)x(55-350)mm 允许零件高度:0.1-10mm 电压功率:220v/50w 传输速度:200mm/s 下降速度:25mm/s 工作环境温度:0-50℃ 占地面积:0.2m<sup>2</sup> 设备重量:100/150kg

#### 信号端口: 适用于任何SMT自动化设备, 24v 短路信号

#### -9 - 14



# Automatic Unloader

-10 - 14

全自动上板机技术参数 设备型号: HR-AU-250/HR-AU-330/HR-AU-390/HR-AU-460 外形尺寸: 1100x780x1200/1400x860x1200/1500x920x1200mm/1600x1120x1200mm 控制模块: 西门子PLC工控 上框时间:约6秒 料箱更换时间:约20秒 电源及负荷: 220v/0.3kw 气压及流量: 4-6bar, ≤10升/分钟 传送高度: 920±20毫米 传送方向: 左到右或右到左 电路板厚度: ≥0.4mm 步距选择: 1-4 (10毫米步距) 感应器品牌: 欧姆龙

#### 步进及运输电机: 台湾中大

- 料框尺寸: 355x320x563/460x4