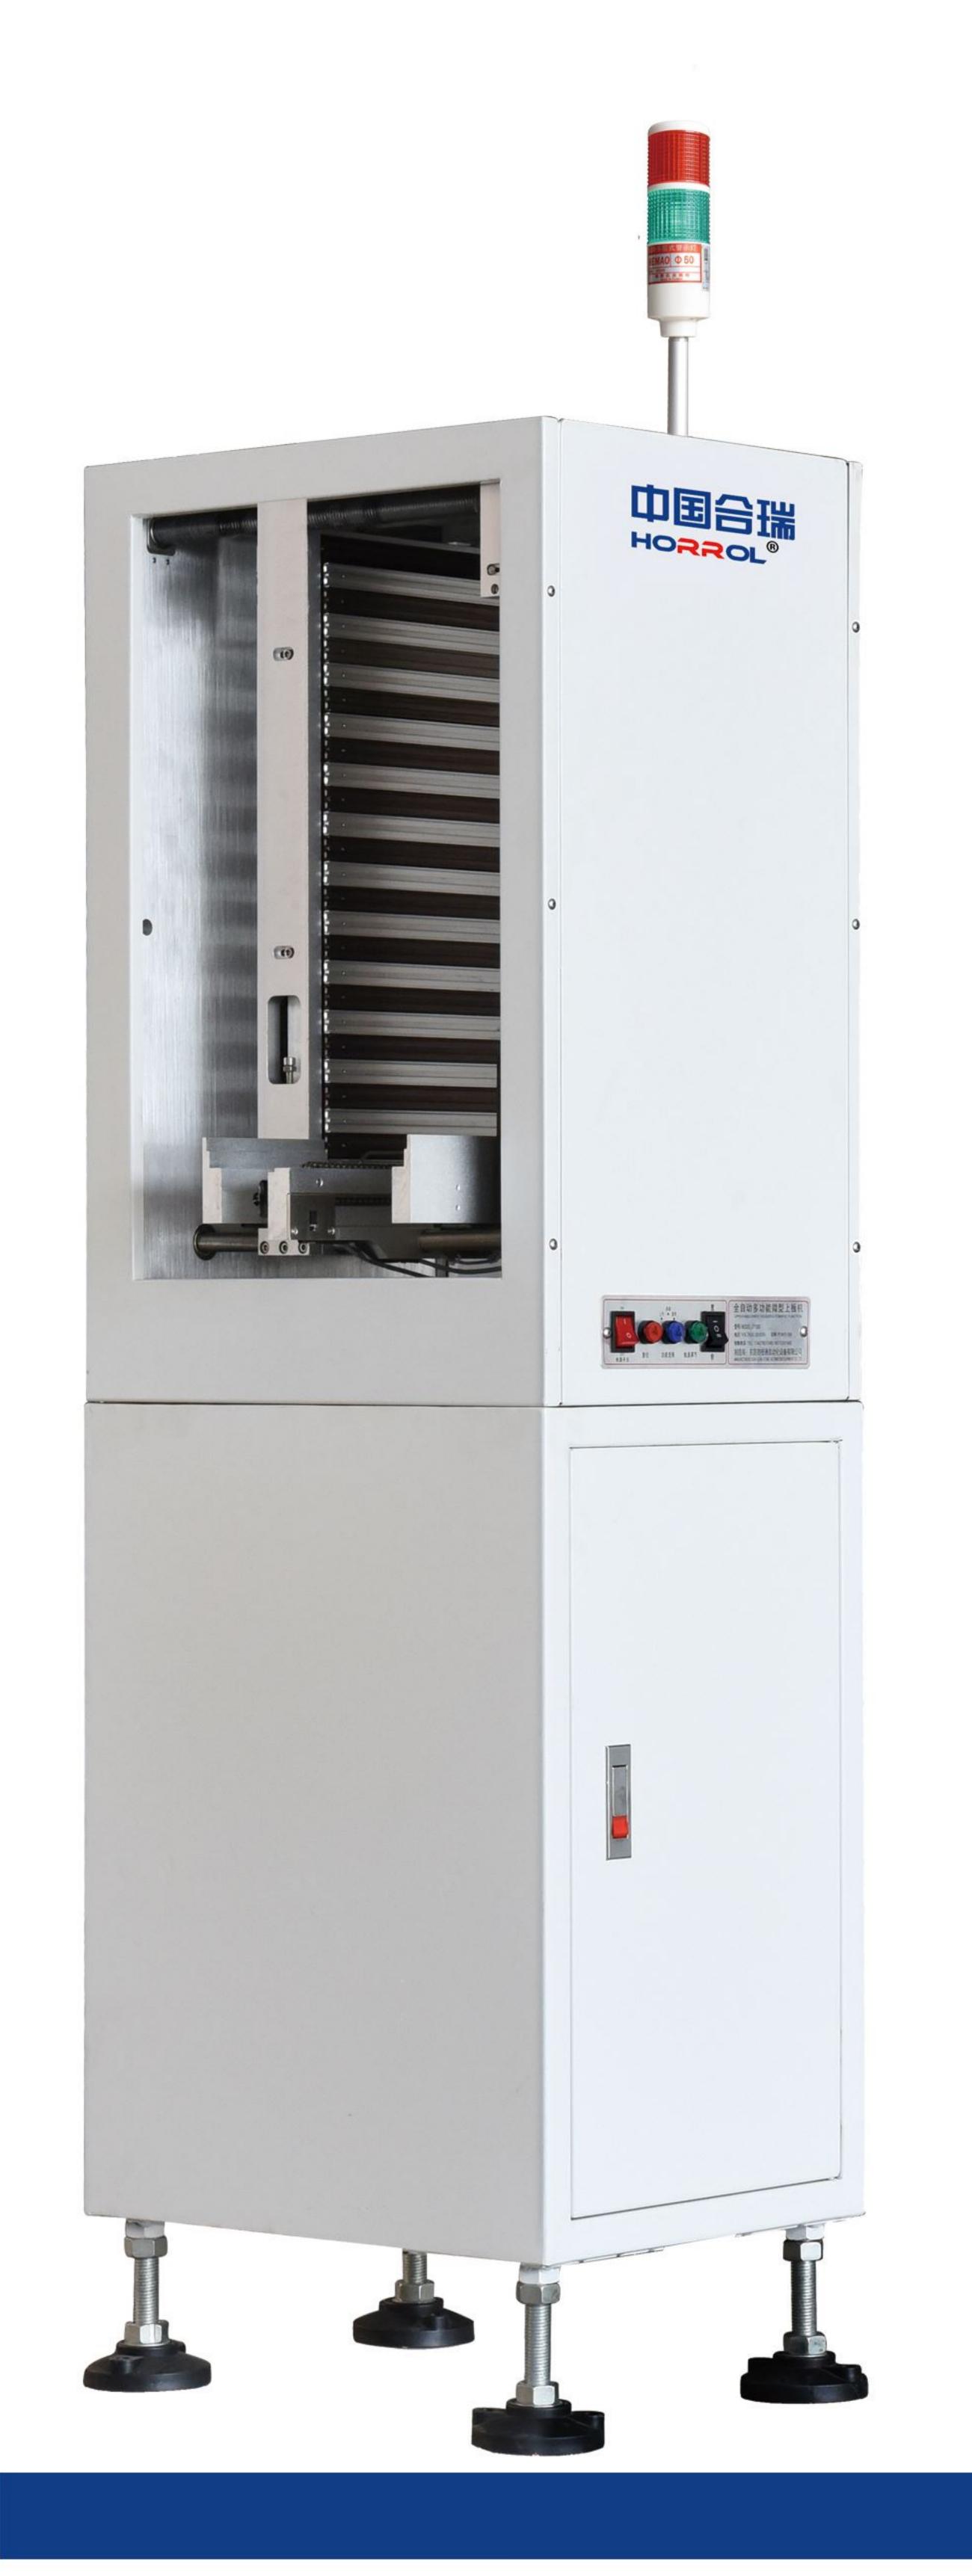

#### 中国合瑞科技品牌 SMT 周边配套设备全家福 China Horrol technology brand SMT peripheral supporting equipment family photo ——东莞市合瑞电子科技有限公司——

-8-14

东莞市合瑞电子科技有限公司是一家专业电子生产设备制造商,根据市场需求,开发了多功能微型送板机,此款设备采用传统稳定的机械按键,微型上板机占地面积小适用于所有场所所有smt的上板任务,自动多方位感应器,迷你上板机可事实无延迟自动调平和防卡板功能,只需调平设备对应轨道对接24v短路信号线即可投入生产,迷你送板机搭配半自动锡膏印刷机可高效灵活送板创造更多价值。

微型送板机技术参数 设备型号:HR-OK-6000/HR-OK-8000 存板数量:50PCS 允许PCB尺寸:(50-450)x(55-280)/( 50-450)x(55-350)mm 允许零件高度:0.1-10mm 电压功率:220v/50w 传输速度:200mm/s 下降速度:25mm/s 工作环境温度:0-50℃ 占地面积:0.2m<sup>2</sup> 设备重量:100/150kg

#### 信号端口: 适用于任何SMT自动化设备, 24v 短路信号