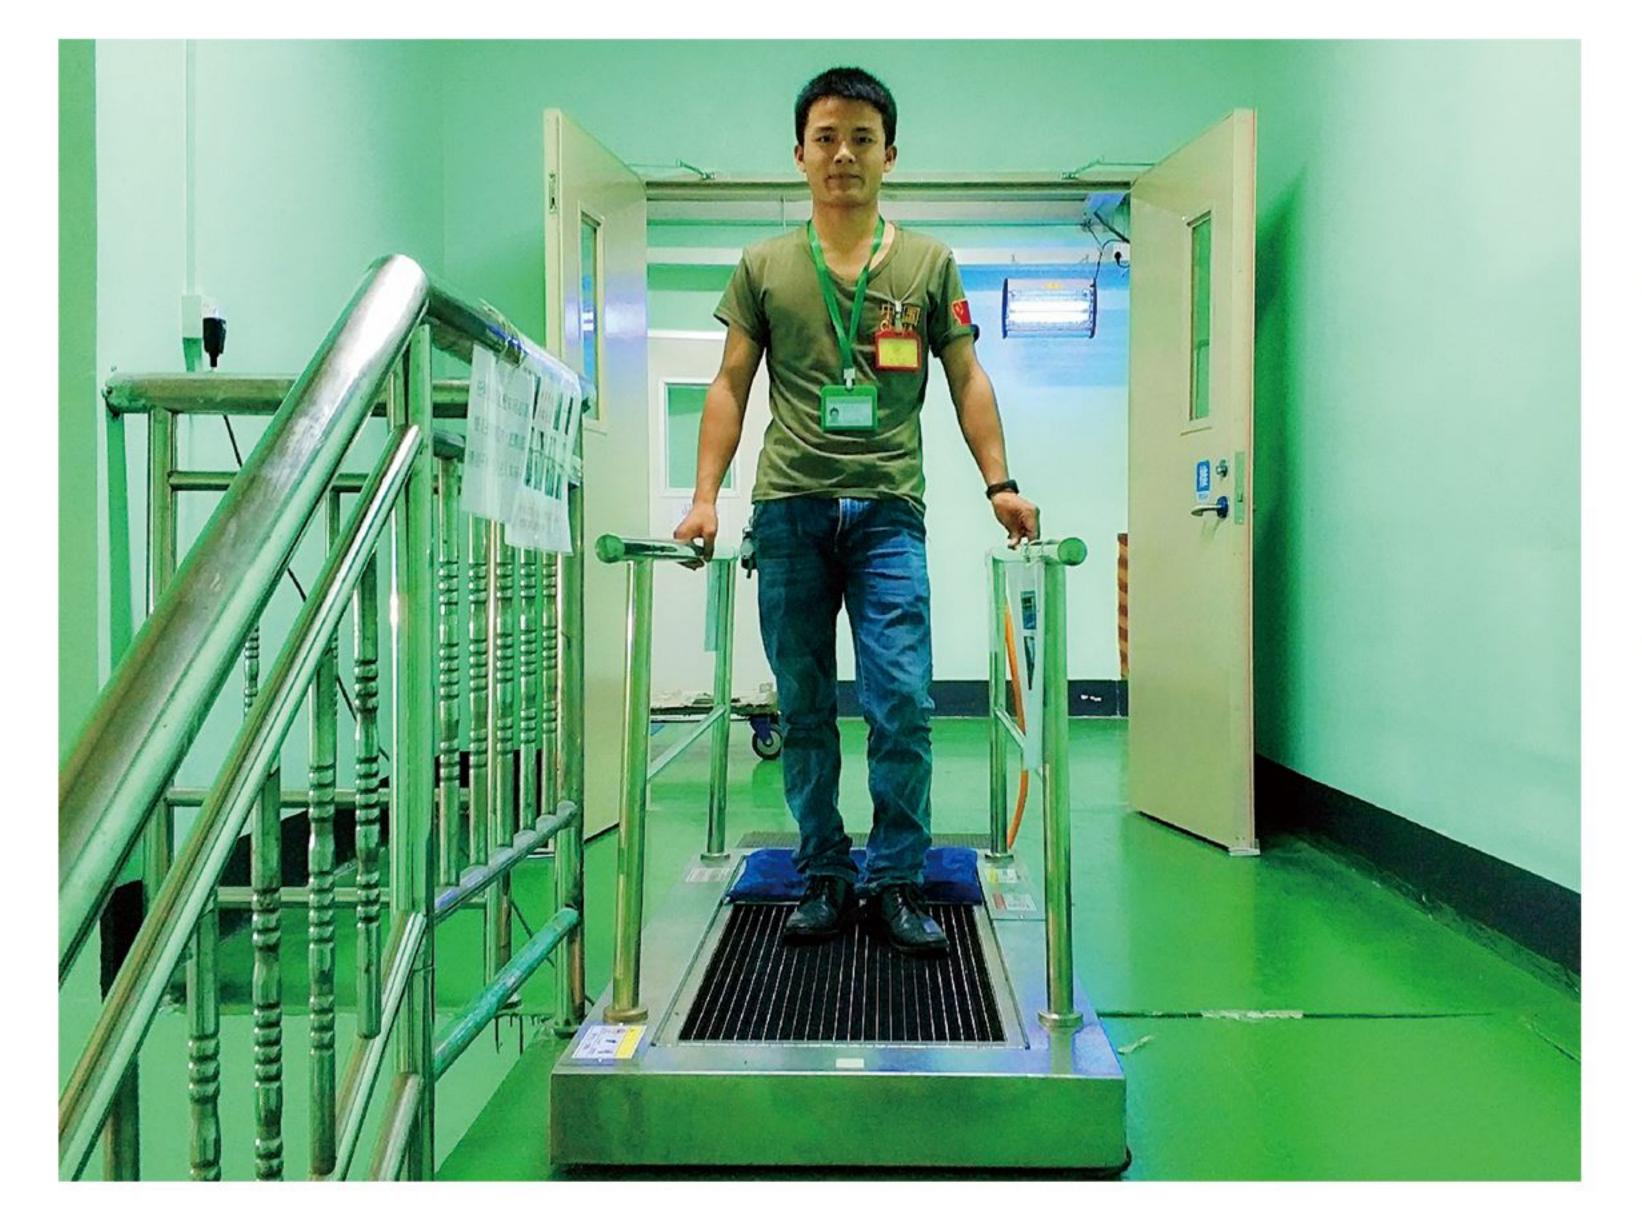

## 鞋底清洗机 Sole cleaning machine

鞋底清洁机作为一种入口鞋底清洁设备,旨 在解决由鞋底带进室内的污尘问题。通过鞋 底清洗机自动感应启动,浸湿的履带毛刷旋 转摩擦鞋底,从而清理掉鞋底污尘,将污尘 阻挡在入口处,减少室内地面清洁工作量, 为保持室内环境洁净度树立一道屏障。

The sole cleaning machine is a kind of entrance sole cleaning equipment, which aims to solve the problem of dust brought into the room by the sole. The sole cleaning machine is automatically activated by induction, and the wetted crawler brush rotates and rubs the sole, thereby cleaning the sole dirt and blocking the dirt at the entrance, reducing the workload of indoor floor cleaning, and establishing a barrier to keep the indoor environment clean.

目前鞋底清洗机已广泛应用于航空航天、高铁行业、电子电器 、机械行业、五金行业、食品行业、制造行业、手机行业、养 殖行业、自动化行业、展厅展会行业、实验室研发行业、半导 体行业、医疗行业、净化系统等。 鞋底清洗机在入口处清洁鞋底,无需人员穿戴鞋套、换鞋,无 需入口处放置蓝膜黏尘垫、鞋套机、拖鞋,避免了二次污染同 时又可以高效清洁鞋底污尘,以确保进入室内人员鞋底洁净。

At present, the sole cleaning machine has been widely used in aerospace, high-speed rail industry, electronic appliances, machinery industry, hardware industry, food industry, manufacturing industry, mobile phone industry, breeding industry, automation industry, exhibition hall exhibition industry, laboratory research and development

industry, semiconductor industry, Medical industry, purification system, etc.

The sole cleaning machine cleans the soles at the entrance. There is no need for personnel to wear shoe covers or change shoes. There is no need to place blue film sticky pads, shoe cover dispensers, and slippers at the entrance. This avoids secondary pollution and can efficiently clean the soles of dust to ensure The soles of personnel entering the room are clean.