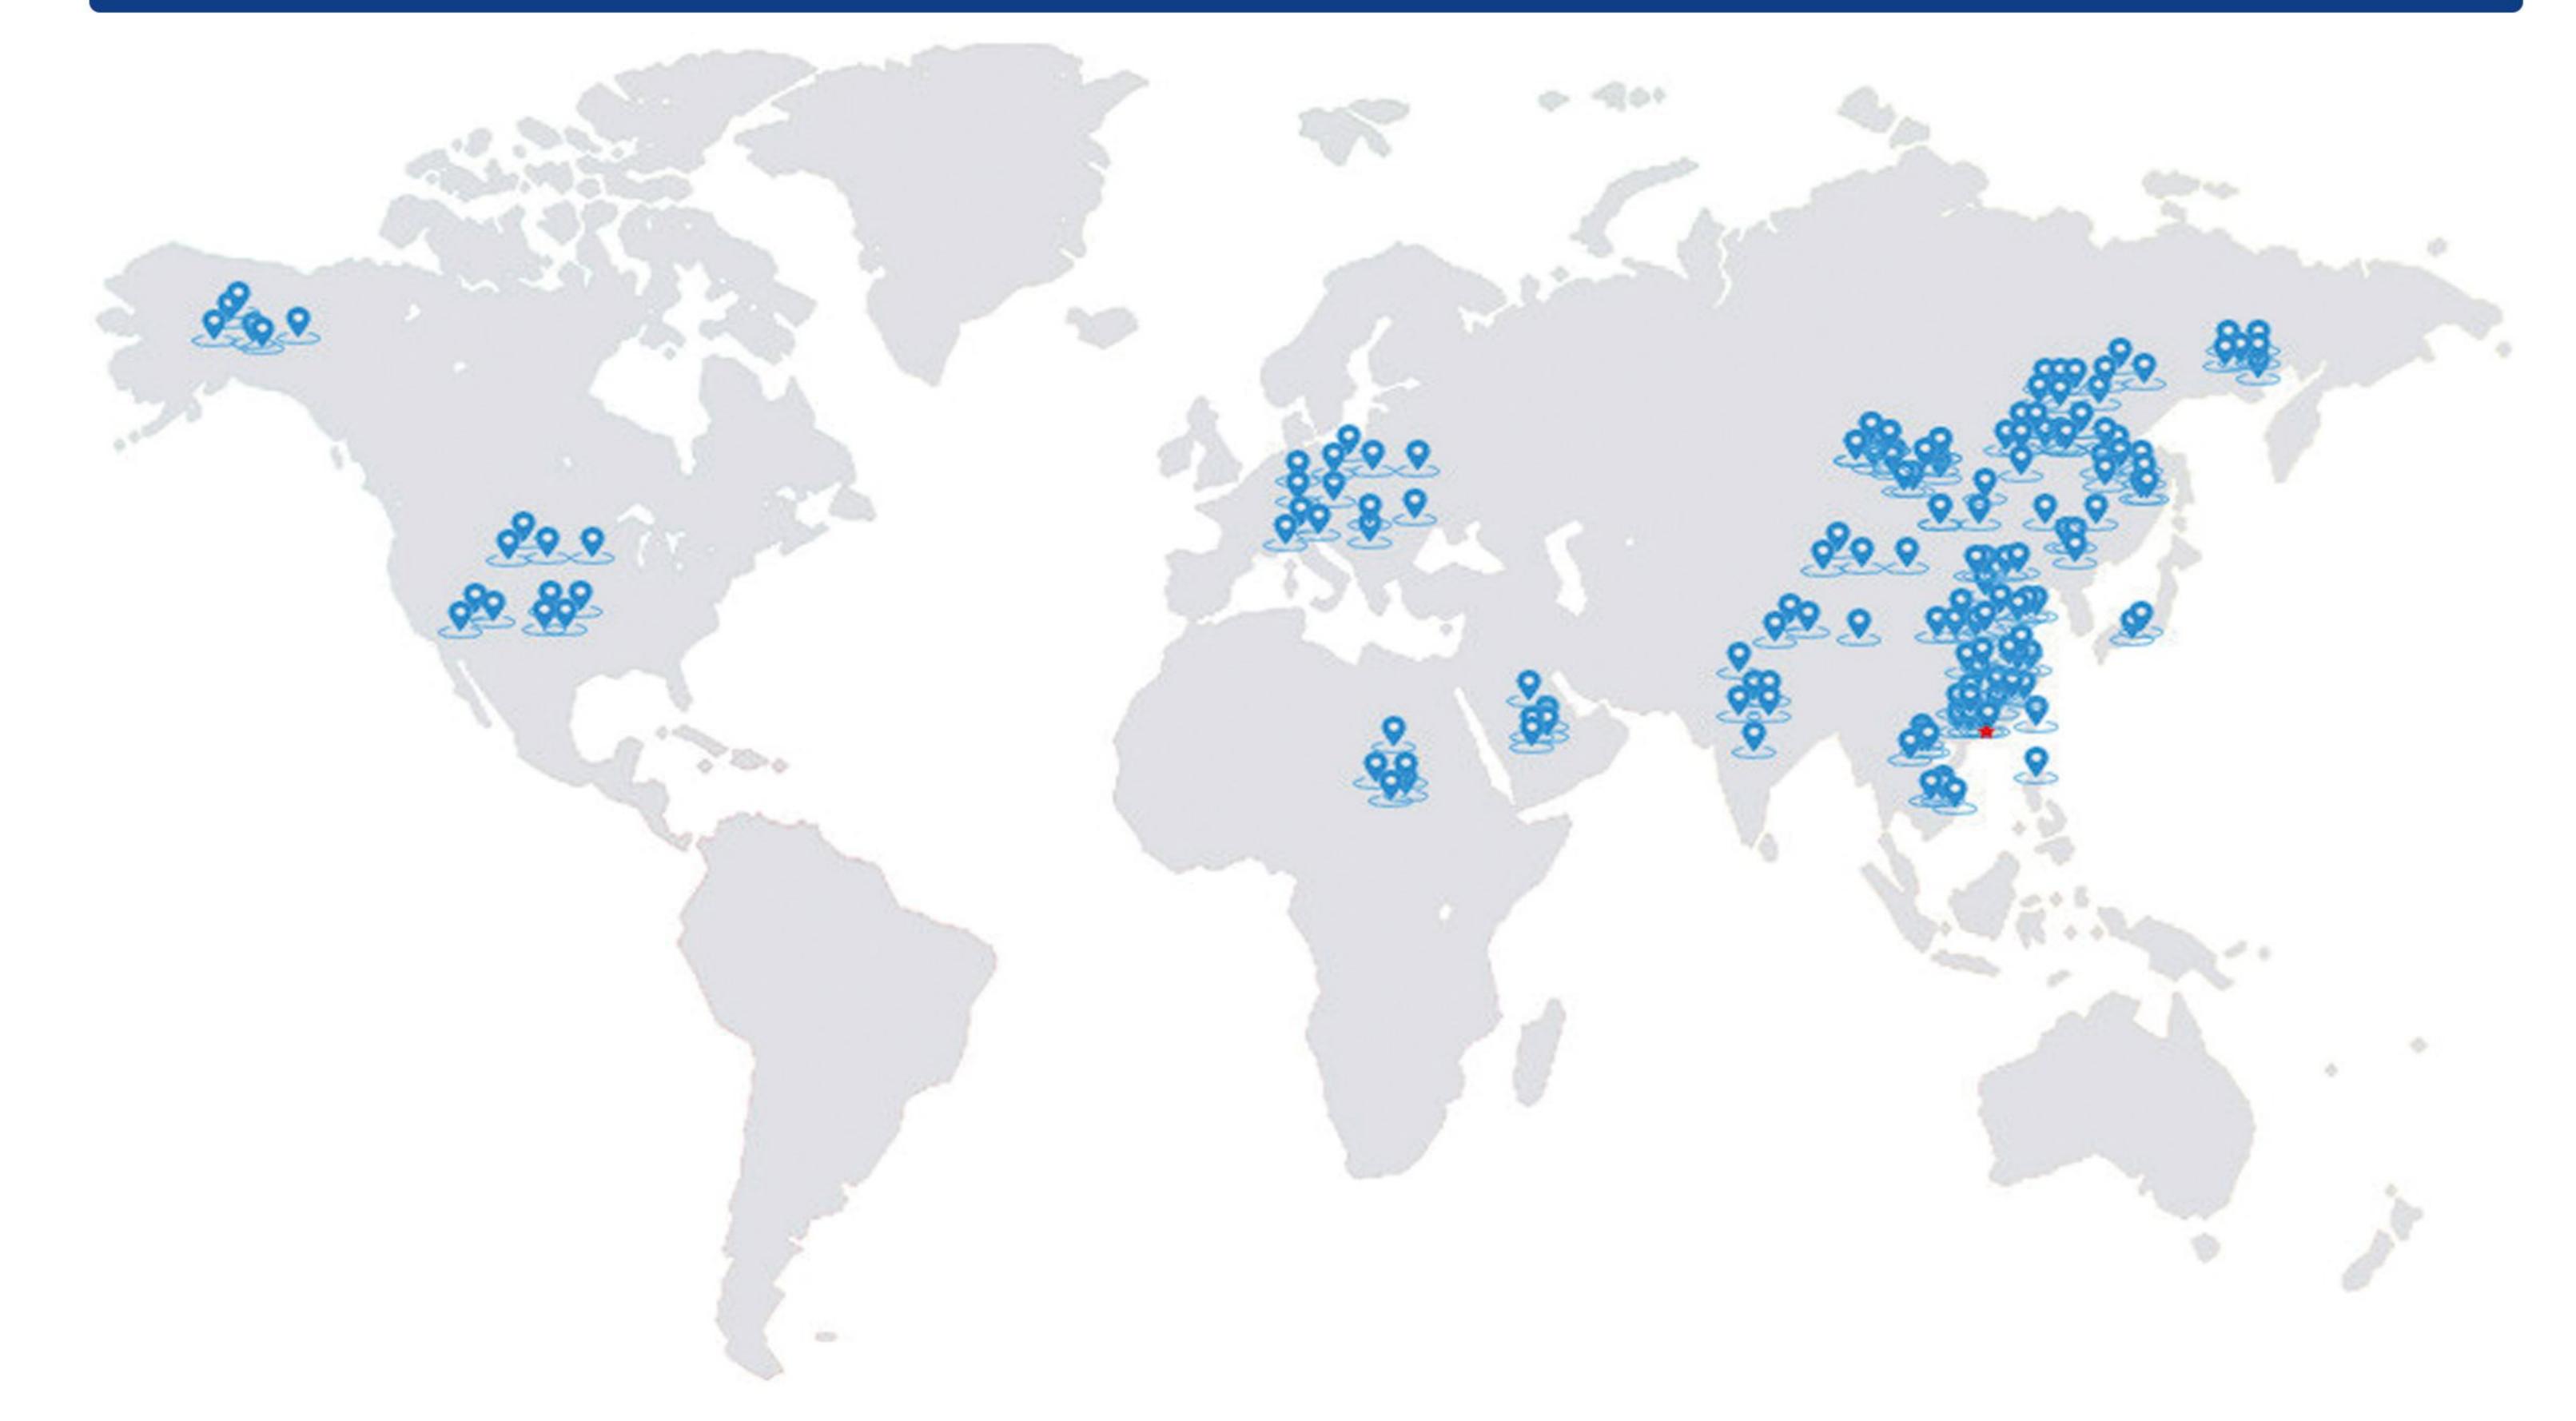

| 缺水保护       | 缺水报警               |              |              |              |              |              |              |              |              |
| 材质         | 304不锈钢机体, 304不锈钢主轴 |              |              |              |              |              |              |              |              |
| 适用人数       | 20人以内              | 30人以内        | 60人以内        | 60人以内        | 60人以内        | 100人以内       | 120人以内       | 200人以内       | 300人以内       |

#### 日常使用操作移动过程中,禁止控制盒进水,禁止设备清洗区混入铁钉、刀片、电子元件等锐利固体

①、室外鞋的请务必每天彻底清理一次污水池内和水泵槽内垃圾及泥沙,最好通过吸尘器把泥沙吸出,换鞋的可隔天彻底清理一次。间隔性的清理皮带毛刷,可通过手提水倒进毛刷处冲洗

- ②、三个月请对链条齿轮加注润滑油
- ③、不定期对设备表面进行擦洗清洁
- ④、根据自身使用情况对吸水垫清洗更新

-7 - 14

#### 中国合瑞科技品牌 SMT 周边配套设备全家福 China Horrol technology brand SMT peripheral supporting equipment family photo ——东莞市合瑞电子科技有限公司——







-8-14







东莞市合瑞电子科技有限公司是一家专业电子生产设备制造商,根据市场需求,开发了多功能微型送板机,此款设备采用传统稳定的机械按键,微型上板机占地面积小适用于所有场所所有smt的上板任务,自动多方位感应器,迷你上板机可事实无延迟自动调平和防卡板功能,只需调平设备对应轨道对接24v短路信号线即可投入生产,迷你送板机搭配半自动锡膏印刷机可高效灵活送板创造更多价值。

微型送板机技术参数 设备型号:HR-OK-6000/HR-OK-8000 存板数量:50PCS 允许PCB尺寸:(50-450)x(55-280)/( 50-450)x(55-350)mm 允许零件高度:0.1-10mm 电压功率:220v/50w 传输速度:200mm/s 下降速度:25mm/s 工作环境温度:0-50℃ 占地面积:0.2m<sup>2</sup> 设备重量:100/150kg

#### 信号端口: 适用于任何SMT自动化设备, 24v 短路信号

#### -9 - 14



# Automatic Unloader

-10 - 14

全自动上板机技术参数 设备型号: HR-AU-250/HR-AU-330/HR-AU-390/HR-AU-460 外形尺寸: 1100x780x1200/1400x860x1200/1500x920x1200mm/1600x1120x1200mm 控制模块: 西门子PLC工控 上框时间:约6秒 料箱更换时间:约20秒 电源及负荷: 220v/0.3kw 气压及流量: 4-6bar, ≤10升/分钟 传送高度: 920±20毫米 传送方向: 左到右或右到左 电路板厚度: ≥0.4mm 步距选择: 1-4 (10毫米步距) 感应器品牌: 欧姆龙

#### 步进及运输电机: 台湾中大

- 料框尺寸: 355x320x563/4