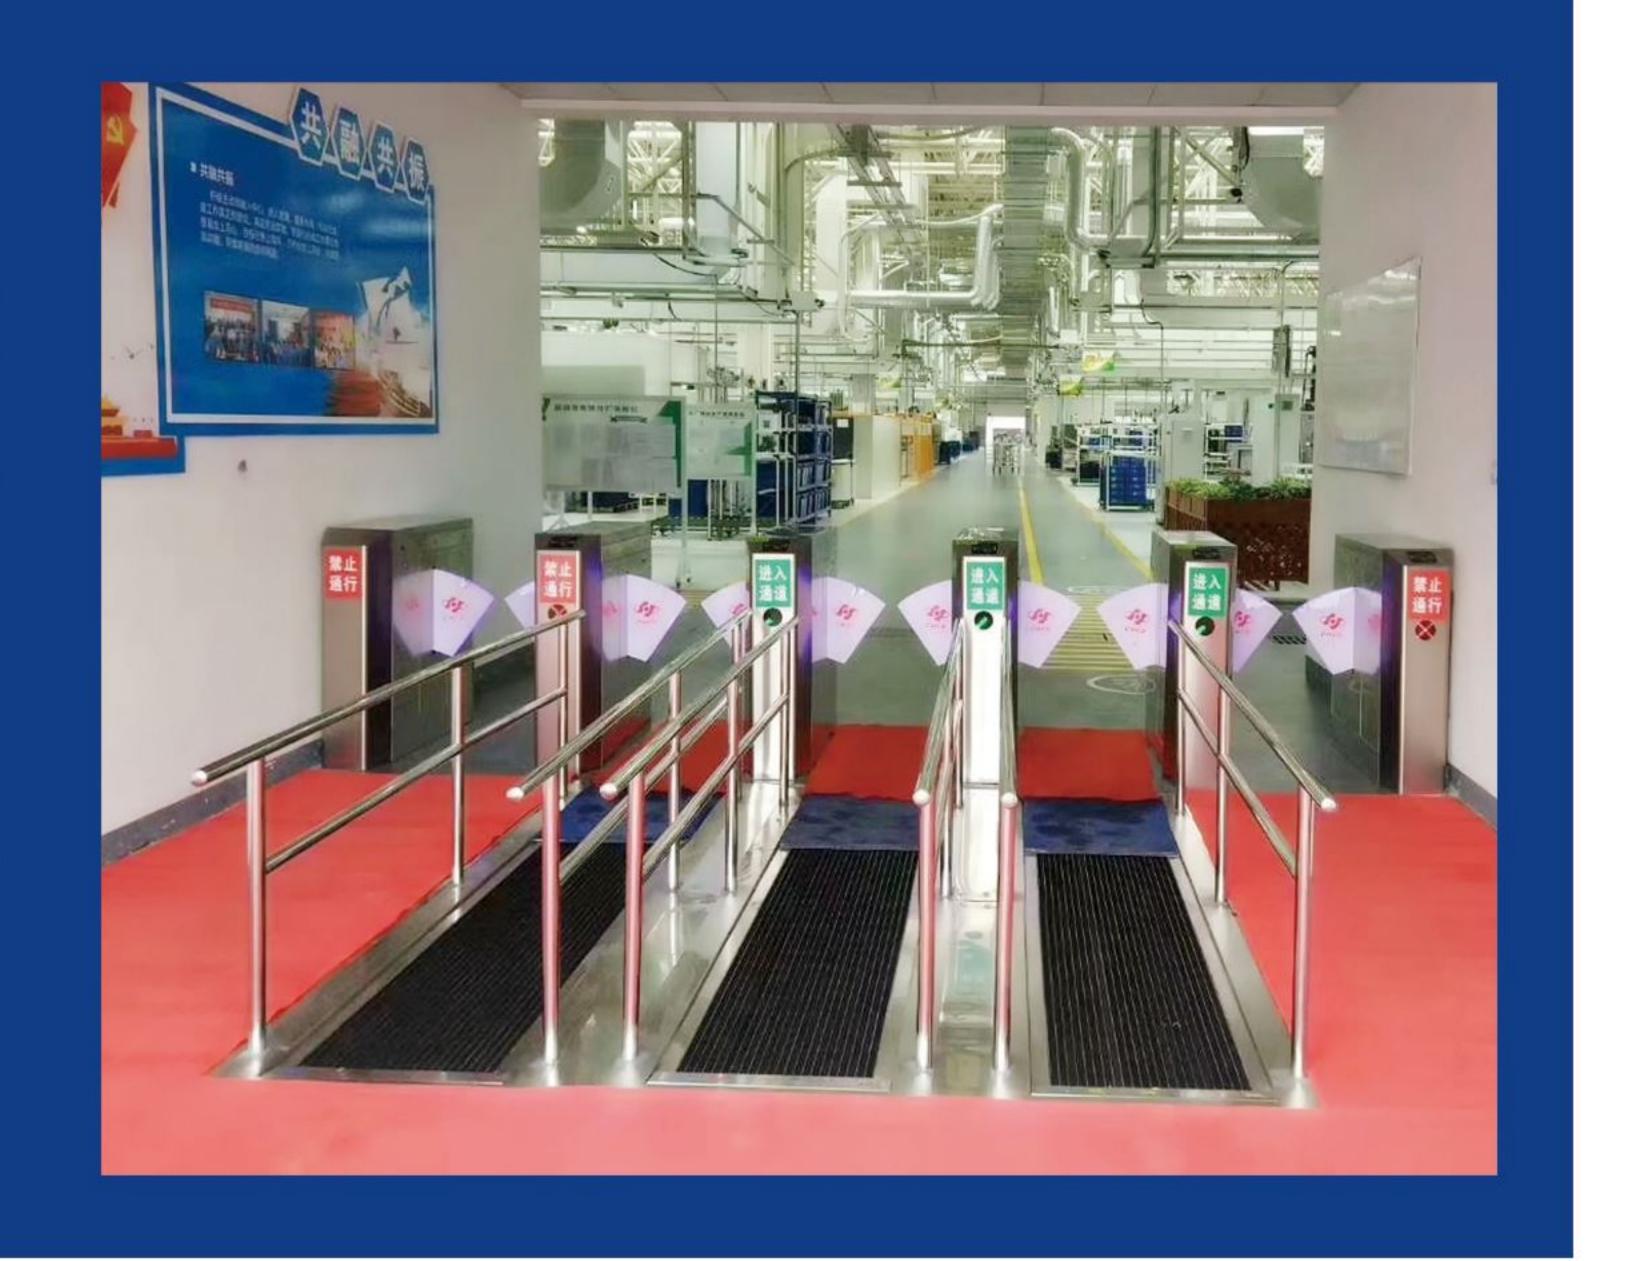

#### Stairway entrance cleaner

Stair entrance cleaner is a sole cleaner manufactured for office or workshop workers in enterprises with stairs. Before stepping on the stairs, the cleaner should clean the sole dirt and reduce the frequency of cleaners cleaning the staircase. 中国合瑞鞋底清洁机已经立足于市场多年,经过不断的创新改进目前已得到广大客户的强烈认可,某些上市企业已经把合瑞鞋底清洗机HORROL牌列入指定采购品牌体系,合瑞科技本着"不只洁、不止洁"的宗旨,全心全意为客户服务,成为国内首屈一指的入口鞋底清洁设备供应商,环保洁净始于足下,雷达感应鞋底洗鞋机正在源源不断为企业创造无限价值。