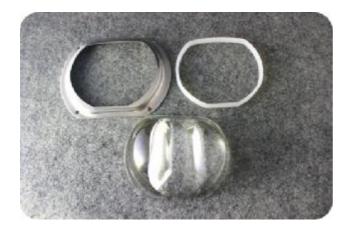

#### **Pictures**

Note: For this lens, we have matching gasket and Stainless steel holder, which make installation easily.