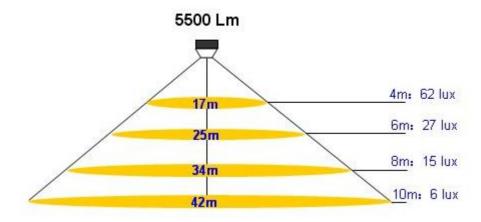

borosilicate glass
- ♦ refractive index : 1.474
- Never get yellow comparing with PMMA material

## **Lens Dimensions**



陵合美光学仪器有限公司 www.opticslens.com

#### **Pictures**



Note: For this lens, we have matching gasket and Stainless steel holder, which make installation easily.

## **Applications**

This item is mainly used for street lighting, can get a batwing type lighting pattern. And offer uniform lighting on the ground, which is very important for traffic.

We have applied this lens for many important road lighting projects.





LED LIGHTING FXITURE WITH OUR LENS





**APPLICATION PROJECT** 

## 丹阳市陵合美光学仪器有限公司

工厂地址: 江苏省丹阳市陵口镇南三环2号

电话: 0511-85778936 传 真: 0511-86664128

手 机: 13218360889 丁经理

**凌合美光学仪器有限公司** www.opticslens.com

## Beam Pattern



Illuminance Diagram for DG-ST107



## Apply for LED chip types

This lens is mainly used for high power COB led chip , such as :