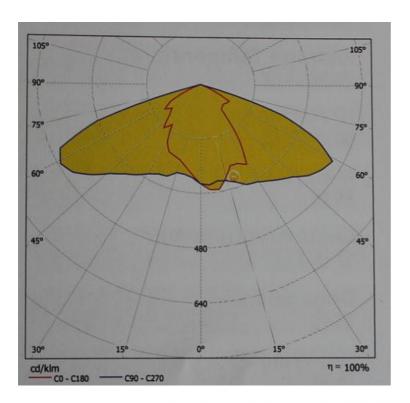

# Material performance

- ♦ Made of borosilicate glass
- ♦ refractive index : 1.474
- Never get yellow comparing with PMMA material

## **Lens Dimensions**



陵合美光学仪器有限公司 www.opticslens.com

#### **Pictures**



Note: For this lens, we have matching gasket and Stainless steel holder, which make installation easily.

## **Applications**

This item is mainly used for street lighting, can get a batwing type lighting pattern. And offer uniform lighting on the ground, which is very important for traffic.

We have applied this lens for many important road lighting projects.





LED LIGHTING FXITURE WITH OUR LENS





**APPLICATION PROJECT** 

## 丹阳市陵合美光学仪器有限公司

工厂地址: 江苏省丹阳市陵口镇南三环2号

电话: 0511-85778936 传 真: 0511-86664128

手 机: 13218360889 丁经理

**凌合美光学仪器有限公司** www.opticslens.com

## Beam Pattern



Illuminance Diagram for DG-ST107



## Apply for LED chip types

This lens is mainly used for high power COB led chip , such as :