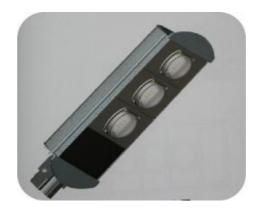

#### **Pictures**

Note: For this lens, we have matching gasket and Stainless steel holder, which make installation easily.

## **Applications**

This item is mainly used for street lighting, can get a batwing type lighting pattern. And offer uniform lighting on the ground, which is very important for traffic.

We have applied this lens for many important road lighting projects.