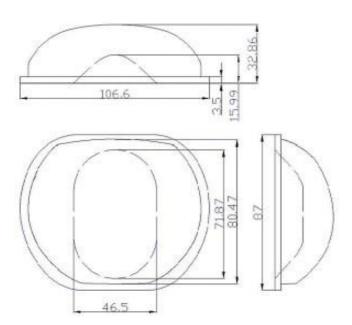

**陵合美光学仪器有限公司** www.opticslens.com

# Part NO.: DG-ST107



## Description

#### LENS FOR STREET LIGHTING 50Watt~100 Watt LED

## Material performance

- ♦ Made of borosilicate glass
- ♦ refractive index : 1.474
- Never get yellow comparing with PMMA material

## **Lens Dimensions**



陵合美光学仪器有限公司 www.opticslens.com

#### **Pictures**



Note: For this lens, we have matching gasket and Stainless steel holder, which make installation easily.

## **Applications**

This item is mainly used for street lighting, can get a batwing type lighting pattern. And offer uniform lighting on the ground, which is very important for traffic.

We have applied this lens for many important road lighting projects.





LED LIGHTING FXITURE WITH OUR LENS





**APPLICATION PROJECT** 

## 丹阳市陵合美光学仪器有限公司

工厂地址: 江苏省丹阳市陵口镇南三环2号

电话: 0511-85778936 传 真: 0511-86664128

手 机: 13218360889 丁经理

**凌合美光学仪器有限公司** www.opticslens.com

## Beam Pattern



Illuminance Diagram for DG-ST107



## Apply for LED chip types

This lens is mainly used for high power COB led chip , such as :