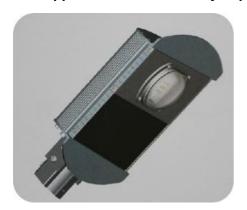

## **Applications**

This item is mainly used for street lighting, can get a batwing type lighting pattern. And offer uniform lighting on the ground, which is very important for traffic.

We have applied this lens for many important road lighting projects.

LED LIGHTING FXITURE WITH OUR LENS

**APPLICATION PROJECT** 