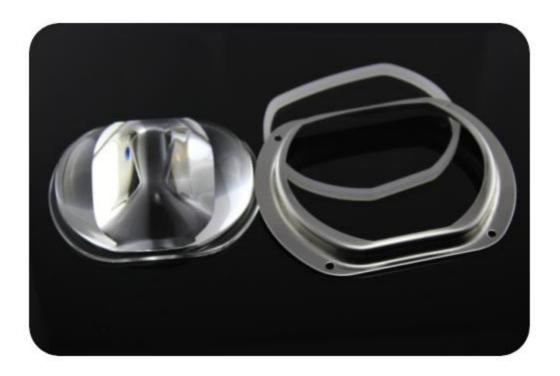

#### **Pictures**

Note: For this lens, we have matching gasket and Stainless steel holder, which make installation easily.